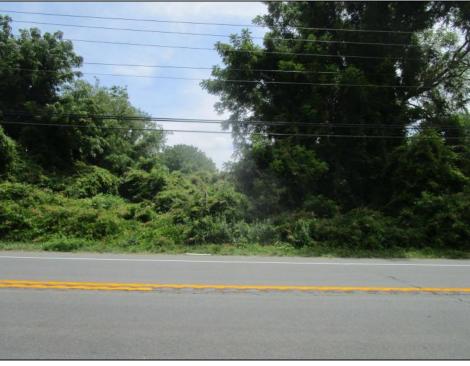

## COMMENTS

Ready to open your own business? Maybe a couple commercial units with residential units above? Partially cleared vacant commercial lot. Two road fronts. One on State Route 47, the other on Court House - South Dennis Rd. Four acres, high and dry. Over 276 feet of road frontage on Route 47, and over 205 feet of road frontage on Court House - South Dennis Rd. Excellent opportunity. Parcel map, Aerial Parcel Map, Soils Map, Soils Map Symbol Key and VC Zoning Regulations in Associated Docs