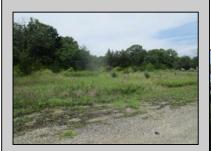

## COMMENTS

Ready to open your own business? Maybe a couple commercial units with residential units above? Partially cleared vacant commercial lot. Two road fronts. One on State Route 47, the other on Court House - South Dennis Rd. Four acres, high and dry. Over 276 feet of road frontage on Route 47, and over 205 feet of road frontage on Court House - South Dennis Rd. Excellent opportunity. Parcel map, Aerial Parcel Map, Soils Map, Soils Map Symbol Key and VC Zoning Regulations in Associated Docs