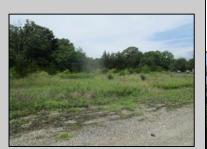

## COMMENTS

Partially cleared vacant commercial lot. Two road fronts. One on State Route 47, the other on Court House - South Dennis Rd. Four acres, high and dry. Over 276 feet of road frontage on Route 47, and over 205 feet of road frontage on Court House - South Dennis Rd. Excellent business opportunity. Parcel map, Aerial Parcel Map, Soils Map, Soils Map Symbol Key and VC Zoning Regulations in Associated Docs