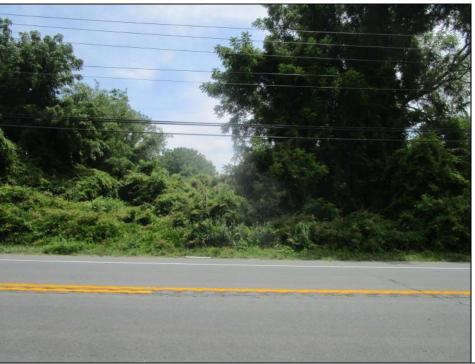

## COMMENTS

Partially cleared vacant commercial lot. Two road fronts. One on State Route 47, the other on Court House - South Dennis Rd. Four acres, high and dry. Over 276 feet of road frontage on Route 47, and over 205 feet of road frontage on Court House - South Dennis Rd. Excellent business opportunity. Parcel map, Aerial Parcel Map, Soils Map, Soils Map Symbol Key and VC Zoning Regulations in Associated Docs