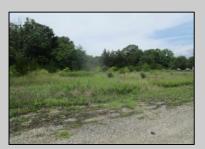

## COMMENTS

Partially cleared vacant commercial lot. Two road fronts. One on State Route 47, the other on Court House - South Dennis Rd. Four acres, high and dry. Over 276 feet of road frontage on Route 47, and over 205 feet of road frontage on Court House - South Dennis Rd. Excellent business opportunity. Parcel map and VC zoning regs in Associated Docs