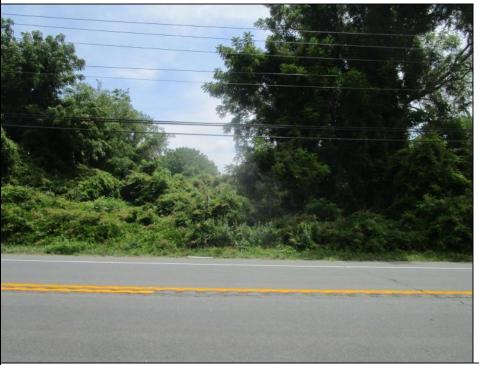

## COMMENTS

Partially cleared vacant commercial lot. Two road fronts. One on State Route 47, the other on Court House - South Dennis Rd. Four acres, high and dry. Over 276 feet of road frontage on Route 47, and over 205 feet of road frontage on Court House - South Dennis Rd. Excellent business opportunity. Parcel map and VC zoning regs in Associated Docs