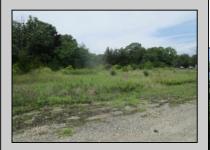

## COMMENTS

Partially cleared vacant commercial lot. Two road fronts. One on State Route 47, the other on Court House - South Dennis Rd. Four acres, high and dry. Over 276 feet of road frontage on Route 47, and over 205 feet of road frontage on Court House - South Dennis Rd. Excellent business opportunity. Parcel map, Aerial Parcel Map, Soils Map, Soils Map Symbol Key and VC Zoning Regulations in Associated Docs