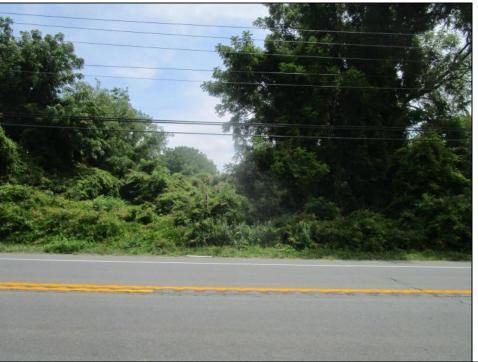

## COMMENTS

Partially cleared vacant commercial lot. Two road fronts. One on State Route 47, the other on Court House - South Dennis Rd. Four acres, high and dry. Over 276 feet of road frontage on Route 47, and over 205 feet of road frontage on Court House - South Dennis Rd. Excellent business opportunity. Parcel map, Aerial Parcel Map, Soils Map, Soils Map Symbol Key and VC Zoning Regulations in Associated Docs