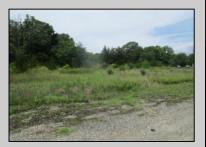

## COMMENTS

Partially cleared vacant commercial lot. Two road fronts. One on State Route 47, the other on Court House - South Dennis Rd. Four acres, high and dry. Over 276 feet of road frontage on Route 47, and over 205 feet of road frontage on Court House - South Dennis Rd. Excellent business opportunity. Parcel map, Aerial Parcel Map, Soils Map, Soils Map Symbol Key and VC Zoning Regulations in Associated Docs