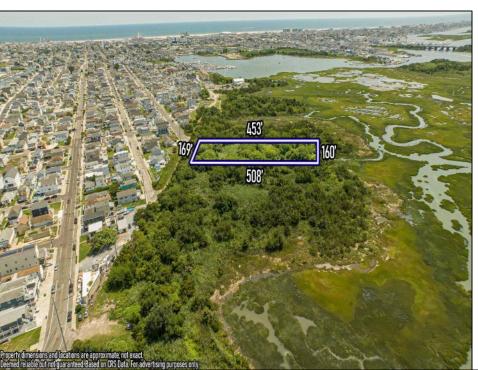

## **COMMENTS**

Are you a Dream Maker? A Catalyst for Change? A Pioneer of Vision? An exceptional growth opportunity awaits! Approximately 1.77 Acres, designated under Marine Commercial zoning, offering a wide range of possibilities, including single-family homes, motels, hotels, retail outlets, restaurants, and more. This location is celebrated for its awe-inspiring sunsets and picturesque bay views. This offering encompasses a full block, featuring a diverse landscape of elevated terrain and wetlands. It's essential to acknowledge that this is a \"sold as-is\" transaction, but no worries you have probably done this a time or two, our information has been derived from public sources. The responsibility for securing approvals, including local and state permits, as well as CAFRA and DEP authorizations, rests with the buyer. Additionally, there is multiple adjacent parcels with over an additional 12 acres for sale listed listed as 0 Northview, West Wildwood, also available for sale by its owner. With this combined 8+ acre area, a unique development opportunity emerges on a larger scale. This is a once-in-a-lifetime chance in our region to create the resort of your dreams. Imagine the possibility of another Breakers, Ocean Key Resort and Spa, Ritz Carlton, a Westin, or even a Paradise Island Beach Resort coming to life. The opportunity of your lifetime awaits.