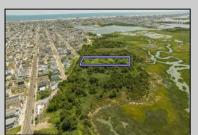

## **COMMENTS**

Are you a Dream Maker? A Catalyst for Change? A Pioneer of Vision? An exceptional growth opportunity awaits! Approximately 1.77 Acres, designated under Marine Commercial zoning, offering a wide range of possibilities, including single-family homes, motels, hotels, retail outlets, restaurants, and more. This location is celebrated for its awe-inspiring sunsets and picturesque bay views. This offering encompasses a full block, featuring a diverse landscape of elevated terrain and wetlands. It's essential to acknowledge that this is a \"sold as-is\" transaction, but no worries you have probably done this a time or two, our information has been derived from public sources. The responsibility for securing approvals, including local and state permits, as well as CAFRA and DEP authorizations, rests with the buyer. Additionally, there is multiple adjacent parcels with over an additional 12 acres for sale listed listed as 0 Northview, West Wildwood, also available for sale by its owner. With this combined 8+ acre area, a unique development opportunity emerges on a larger scale. This is a once-in-a-lifetime chance in our region to create the resort of your dreams. Imagine the possibility of another Breakers, Ocean Key Resort and Spa, Ritz Carlton, a Westin, or even a Paradise Island Beach Resort coming to life. The opportunity of your lifetime awaits.