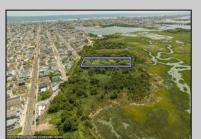

## **COMMENTS**

Are you a Dream Maker? A Catalyst for Change? A Pioneer of Vision? An exceptional growth opportunity awaits! Approximately 1.77 Acres, designated under Marine Commercial zoning, offering a wide range of possibilities, including single-family homes, motels, hotels, retail outlets, restaurants, and more. This location is celebrated for its awe-inspiring sunsets and picturesque bay views. This offering encompasses a full block, featuring a diverse landscape of elevated terrain and wetlands. It\s essential to acknowledge that this is a \"sold as-is\" transaction, but no worries you have probably done this a time or two, our information has been derived from public sources. The responsibility for securing approvals, including local and state permits, as well as CAFRA and DEP authorizations, rests with the buyer. Additionally, there is multiple adjacent parcels with over an additional 12 acres for sale listed listed as 0 Northview, West Wildwood, also available for sale by its owner. With this combined 8+ acre area, a unique development opportunity emerges on a larger scale. This is a once-in-a-lifetime chance in our region to create the resort of your dreams. Imagine the possibility of another Breakers, Ocean Key Resort and Spa, Ritz Carlton, a Westin, or even a Paradise Island Beach Resort coming to life. The opportunity of your lifetime awaits.