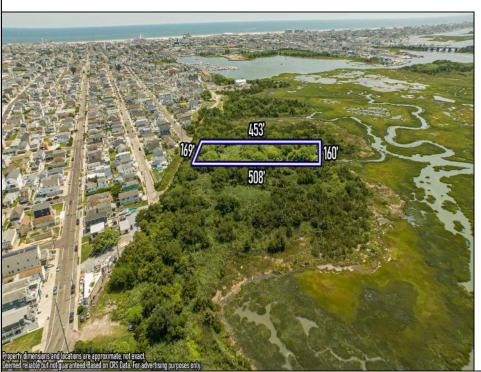

## **COMMENTS**

Are you a Dream Maker? A Catalyst for Change? A Pioneer of Vision? An exceptional growth opportunity awaits! Approximately 1.77 Acres, designated under Marine Commercial zoning, offering a wide range of possibilities, including single-family homes, motels, hotels, retail outlets, restaurants, and more. This location is celebrated for its awe-inspiring sunsets and picturesque bay views. This offering encompasses a full block, featuring a diverse landscape of elevated terrain and wetlands. It\s essential to acknowledge that this is a \"sold as-is\" transaction, but no worries you have probably done this a time or two, our information has been derived from public sources. The responsibility for securing approvals, including local and state permits, as well as CAFRA and DEP authorizations, rests with the buyer. Additionally, there is multiple adjacent parcels with over an additional 12 acres for sale listed listed as 0 Northview, West Wildwood, also available for sale by its owner. With this combined 8+ acre area, a unique development opportunity emerges on a larger scale. This is a once-in-a-lifetime chance in our region to create the resort of your dreams. Imagine the possibility of another Breakers, Ocean Key Resort and Spa, Ritz Carlton, a Westin, or even a Paradise Island Beach Resort coming to life. The opportunity of your lifetime awaits.