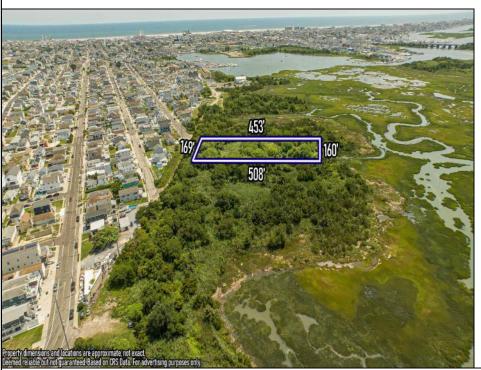

## **COMMENTS**

Are you a Dream Maker? A Catalyst for Change? A Pioneer of Vision? An exceptional growth opportunity awaits! Approximately 1.77 Acres, designated under Marine Commercial zoning, offering a wide range of possibilities, including single-family homes, motels, hotels, retail outlets, restaurants, and more. This location is celebrated for its awe-inspiring sunsets and picturesque bay views. This offering encompasses a full block, featuring a diverse landscape of elevated terrain and wetlands. It's essential to acknowledge that this is a \"sold as-is\" transaction, but no worries you have probably done this a time or two, our information has been derived from public sources. The responsibility for securing approvals, including local and state permits, as well as CAFRA and DEP authorizations, rests with the buyer. Additionally, there is multiple adjacent parcels with over an additional 12 acres for sale listed listed as 0 Northview, West Wildwood, also available for sale by its owner. With this combined 8+ acre area, a unique development opportunity emerges on a larger scale. This is a once-in-a-lifetime chance in our region to create the resort of your dreams. Imagine the possibility of another Breakers, Ocean Key Resort and Spa, Ritz Carlton, a Westin, or even a Paradise Island Beach Resort coming to life. The opportunity of your lifetime awaits.