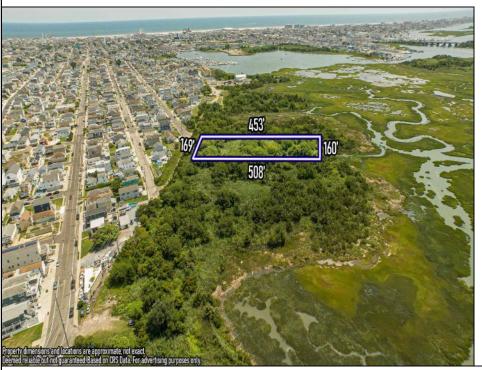

## **COMMENTS**

Are you a Dream Maker? A Catalyst for Change? A Pioneer of Vision? An exceptional growth opportunity awaits! Approximately 1.77 Acres, designated under Marine Commercial zoning, offering a wide range of possibilities, including single-family homes, motels, hotels, retail outlets, restaurants, and more. This location is celebrated for its awe-inspiring sunsets and picturesque bay views. This offering encompasses a full block, featuring a diverse landscape of elevated terrain and wetlands. It\'s essential to acknowledge that this is a \"sold as-is\" transaction, but no worries you have probably done this a time or two, our information has been derived from public sources. The responsibility for securing approvals, including local and state permits, as well as CAFRA and DEP authorizations, rests with the buyer. Additionally, there is multiple adjacent parcels with over an additional 12 acres for sale listed listed as 0 Northview, West Wildwood, also available for sale by its owner. With this combined 8+ acre area, a unique development opportunity emerges on a larger scale. This is a once-in-a-lifetime chance in our region to create the resort of your dreams. Imagine the possibility of another Breakers, Ocean Key Resort and Spa, Ritz Carlton, a Westin, or even a Paradise Island Beach Resort coming to life. The opportunity of your lifetime awaits.