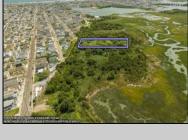

## **COMMENTS**

Are you a Dream Maker? A Catalyst for Change? A Pioneer of Vision? An exceptional growth opportunity awaits! Approximately 1.77 Acres, designated under Marine Commercial zoning, offering a wide range of possibilities, including single-family homes, motels, hotels, retail outlets, restaurants, and more. This location is celebrated for its awe-inspiring sunsets and picturesque bay views. This offering encompasses a full block, featuring a diverse landscape of elevated terrain and wetlands. It\'s essential to acknowledge that this is a \"sold as-is\" transaction, but no worries you have probably done this a time or two, our information has been derived from public sources. The responsibility for securing approvals, including local and state permits, as well as CAFRA and DEP authorizations, rests with the buyer. Additionally, there is multiple adjacent parcels with over an additional 12 acres for sale listed listed as 0 Northview, West Wildwood, also available for sale by its owner. With this combined 8+ acre area, a unique development opportunity emerges on a larger scale. This is a once-in-a-lifetime chance in our region to create the resort of your dreams. Imagine the possibility of another Breakers, Ocean Key Resort and Spa, Ritz Carlton, a Westin, or even a Paradise Island Beach Resort coming to life. The opportunity of your lifetime awaits.