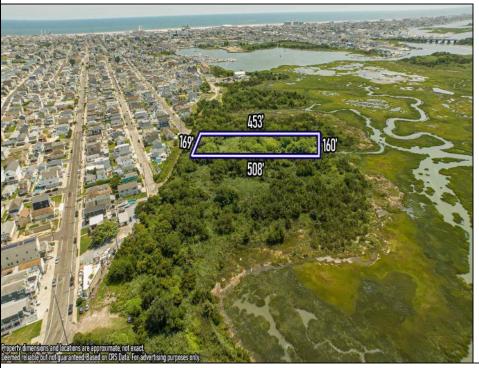

## **COMMENTS**

Are you a Dream Maker? A Catalyst for Change? A Pioneer of Vision? An exceptional growth opportunity awaits! Approximately 1.77 Acres, designated under Marine Commercial zoning, offering a wide range of possibilities, including single-family homes, motels, hotels, retail outlets, restaurants, and more. This location is celebrated for its awe-inspiring sunsets and picturesque bay views. This offering encompasses a full block, featuring a diverse landscape of elevated terrain and wetlands. It's essential to acknowledge that this is a \"sold as-is\" transaction, but no worries you have probably done this a time or two, our information has been derived from public sources. The responsibility for securing approvals, including local and state permits, as well as CAFRA and DEP authorizations, rests with the buyer. Additionally, there is multiple adjacent parcels with over an additional 12 acres for sale listed listed as 0 Northview, West Wildwood, also available for sale by its owner. With this combined 8+ acre area, a unique development opportunity emerges on a larger scale. This is a once-in-a-lifetime chance in our region to create the resort of your dreams. Imagine the possibility of another Breakers, Ocean Key Resort and Spa, Ritz Carlton, a Westin, or even a Paradise Island Beach Resort coming to life. The opportunity of your lifetime awaits.