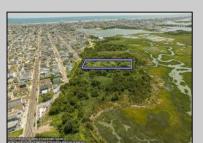

## **COMMENTS**

Are you a Dream Maker? A Catalyst for Change? A Pioneer of Vision? An exceptional growth opportunity awaits! Approximately 1.77 Acres, designated under Marine Commercial zoning, offering a wide range of possibilities, including single-family homes, motels, hotels, retail outlets, restaurants, and more. This location is celebrated for its awe-inspiring sunsets and picturesque bay views. This offering encompasses a full block, featuring a diverse landscape of elevated terrain and wetlands. It's essential to acknowledge that this is a \"sold as-is\" transaction, but no worries you have probably done this a time or two, our information has been derived from public sources. The responsibility for securing approvals, including local and state permits, as well as CAFRA and DEP authorizations, rests with the buyer. Additionally, there is multiple adjacent parcels with over an additional 12 acres for sale listed listed as 0 Northview, West Wildwood, also available for sale by its owner. With this combined 8+ acre area, a unique development opportunity emerges on a larger scale. This is a once-in-a-lifetime chance in our region to create the resort of your dreams. Imagine the possibility of another Breakers, Ocean Key Resort and Spa, Ritz Carlton, a Westin, or even a Paradise Island Beach Resort coming to life. The opportunity of your lifetime awaits.