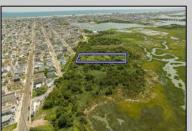

## **COMMENTS**

Are you a Dream Maker? A Catalyst for Change? A Pioneer of Vision? An exceptional growth opportunity awaits! Approximately 1.77 Acres, designated under Marine Commercial zoning, offering a wide range of possibilities, including single-family homes, motels, hotels, retail outlets, restaurants, and more. This location is celebrated for its awe-inspiring sunsets and picturesque bay views. This offering encompasses a full block, featuring a diverse landscape of elevated terrain and wetlands. It's essential to acknowledge that this is a \"sold as-is\" transaction, but no worries you have probably done this a time or two, our information has been derived from public sources. The responsibility for securing approvals, including local and state permits, as well as CAFRA and DEP authorizations, rests with the buyer. Additionally, there is multiple adjacent parcels with over an additional 12 acres for sale listed listed as 0 Northview, West Wildwood, also available for sale by its owner. With this combined 8+ acre area, a unique development opportunity emerges on a larger scale. This is a once-in-a-lifetime chance in our region to create the resort of your dreams. Imagine the possibility of another Breakers, Ocean Key Resort and Spa, Ritz Carlton, a Westin, or even a Paradise Island Beach Resort coming to life. The opportunity of your lifetime awaits.