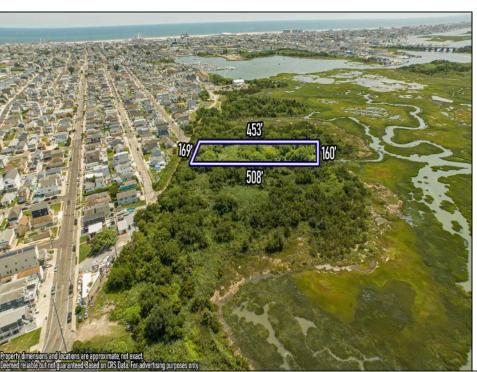

## **COMMENTS**

Are you a Dream Maker? A Catalyst for Change? A Pioneer of Vision? An exceptional growth opportunity awaits! Approximately 1.77 Acres, designated under Marine Commercial zoning, offering a wide range of possibilities, including single-family homes, motels, hotels, retail outlets, restaurants, and more. This location is celebrated for its awe-inspiring sunsets and picturesque bay views. This offering encompasses a full block, featuring a diverse landscape of elevated terrain and wetlands. It's essential to acknowledge that this is a \"sold as-is\" transaction, but no worries you have probably done this a time or two, our information has been derived from public sources. The responsibility for securing approvals, including local and state permits, as well as CAFRA and DEP authorizations, rests with the buyer. Additionally, there is multiple adjacent parcels with over an additional 12 acres for sale listed listed as 0 Northview, West Wildwood, also available for sale by its owner. With this combined 8+ acre area, a unique development opportunity emerges on a larger scale. This is a once-in-a-lifetime chance in our region to create the resort of your dreams. Imagine the possibility of another Breakers, Ocean Key Resort and Spa, Ritz Carlton, a Westin, or even a Paradise Island Beach Resort coming to life. The opportunity of your lifetime awaits.