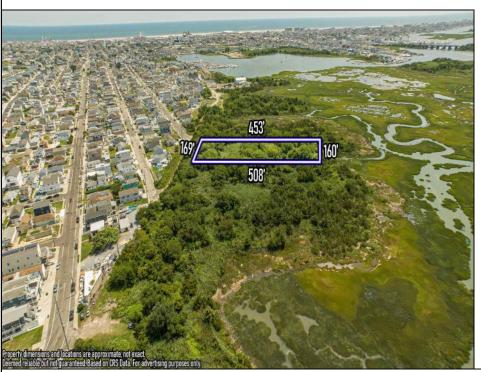

## **COMMENTS**

Are you a Dream Maker? A Catalyst for Change? A Pioneer of Vision? An exceptional growth opportunity awaits! Approximately 1.77 Acres, designated under Marine Commercial zoning, offering a wide range of possibilities, including single-family homes, motels, hotels, retail outlets, restaurants, and more. This location is celebrated for its awe-inspiring sunsets and picturesque bay views. This offering encompasses a full block, featuring a diverse landscape of elevated terrain and wetlands. It\'s essential to acknowledge that this is a \"sold as-is\" transaction, but no worries you have probably done this a time or two, our information has been derived from public sources. The responsibility for securing approvals, including local and state permits, as well as CAFRA and DEP authorizations, rests with the buyer. Additionally, there is multiple adjacent parcels with over an additional 12 acres for sale listed listed as 0 Northview, West Wildwood, also available for sale by its owner. With this combined 8+ acre area, a unique development opportunity emerges on a larger scale. This is a once-in-a-lifetime chance in our region to create the resort of your dreams. Imagine the possibility of another Breakers, Ocean Key Resort and Spa, Ritz Carlton, a Westin, or even a Paradise Island Beach Resort coming to life. The opportunity of your lifetime awaits.