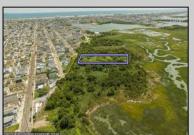

## **COMMENTS**

Are you a Dream Maker? A Catalyst for Change? A Pioneer of Vision? An exceptional growth opportunity awaits! Approximately 1.77 Acres, designated under Marine Commercial zoning, offering a wide range of possibilities, including single-family homes, motels, hotels, retail outlets, restaurants, and more. This location is celebrated for its awe-inspiring sunsets and picturesque bay views. This offering encompasses a full block, featuring a diverse landscape of elevated terrain and wetlands. It\'s essential to acknowledge that this is a \"sold as-is\" transaction, but no worries you have probably done this a time or two, our information has been derived from public sources. The responsibility for securing approvals, including local and state permits, as well as CAFRA and DEP authorizations, rests with the buyer. Additionally, there is multiple adjacent parcels with over an additional 12 acres for sale listed listed as 0 Northview, West Wildwood, also available for sale by its owner. With this combined 8+ acre area, a unique development opportunity emerges on a larger scale. This is a once-in-a-lifetime chance in our region to create the resort of your dreams. Imagine the possibility of another Breakers, Ocean Key Resort and Spa, Ritz Carlton, a Westin, or even a Paradise Island Beach Resort coming to life. The opportunity of your lifetime awaits.