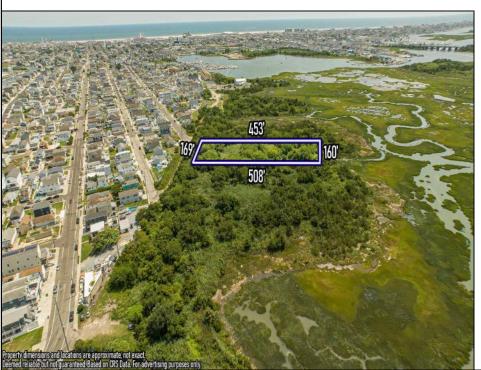

## **COMMENTS**

Are you a Dream Maker? A Catalyst for Change? A Pioneer of Vision? An exceptional growth opportunity awaits! Approximately 1.77 Acres, designated under Marine Commercial zoning, offering a wide range of possibilities, including single-family homes, motels, hotels, retail outlets, restaurants, and more. This location is celebrated for its awe-inspiring sunsets and picturesque bay views. This offering encompasses a full block, featuring a diverse landscape of elevated terrain and wetlands. It\'s essential to acknowledge that this is a \"sold as-is\" transaction, but no worries you have probably done this a time or two, our information has been derived from public sources. The responsibility for securing approvals, including local and state permits, as well as CAFRA and DEP authorizations, rests with the buyer. Additionally, there is multiple adjacent parcels with over an additional 12 acres for sale listed listed as 0 Northview, West Wildwood, also available for sale by its owner. With this combined 8+ acre area, a unique development opportunity emerges on a larger scale. This is a once-in-a-lifetime chance in our region to create the resort of your dreams. Imagine the possibility of another Breakers, Ocean Key Resort and Spa, Ritz Carlton, a Westin, or even a Paradise Island Beach Resort coming to life. The opportunity of your lifetime awaits.