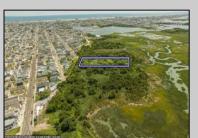

## **COMMENTS**

Are you a Dream Maker? A Catalyst for Change? A Pioneer of Vision? An exceptional growth opportunity awaits! Approximately 1.77 Acres, designated under Marine Commercial zoning, offering a wide range of possibilities, including single-family homes, motels, hotels, retail outlets, restaurants, and more. This location is celebrated for its awe-inspiring sunsets and picturesque bay views. This offering encompasses a full block, featuring a diverse landscape of elevated terrain and wetlands. It\'s essential to acknowledge that this is a \"sold as-is\" transaction, but no worries you have probably done this a time or two, our information has been derived from public sources. The responsibility for securing approvals, including local and state permits, as well as CAFRA and DEP authorizations, rests with the buyer. Additionally, there is multiple adjacent parcels with over an additional 12 acres for sale listed listed as 0 Northview, West Wildwood, also available for sale by its owner. With this combined 8+ acre area, a unique development opportunity emerges on a larger scale. This is a once-in-a-lifetime chance in our region to create the resort of your dreams. Imagine the possibility of another Breakers, Ocean Key Resort and Spa, Ritz Carlton, a Westin, or even a Paradise Island Beach Resort coming to life. The opportunity of your lifetime awaits.