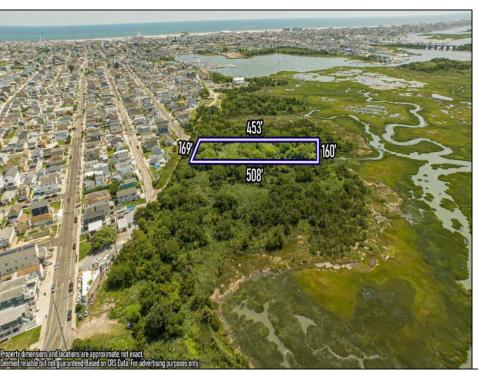

## **COMMENTS**

Are you a Dream Maker? A Catalyst for Change? A Pioneer of Vision? An exceptional growth opportunity awaits! Approximately 1.77 Acres, designated under Marine Commercial zoning, offering a wide range of possibilities, including single-family homes, motels, hotels, retail outlets, restaurants, and more. This location is celebrated for its awe-inspiring sunsets and picturesque bay views. This offering encompasses a full block, featuring a diverse landscape of elevated terrain and wetlands. It\'s essential to acknowledge that this is a \"sold as-is\" transaction, but no worries you have probably done this a time or two, our information has been derived from public sources. The responsibility for securing approvals, including local and state permits, as well as CAFRA and DEP authorizations, rests with the buyer. Additionally, there is multiple adjacent parcels with over an additional 12 acres for sale listed listed as 0 Northview, West Wildwood, also available for sale by its owner. With this combined 8+ acre area, a unique development opportunity emerges on a larger scale. This is a once-in-a-lifetime chance in our region to create the resort of your dreams. Imagine the possibility of another Breakers, Ocean Key Resort and Spa, Ritz Carlton, a Westin, or even a Paradise Island Beach Resort coming to life. The opportunity of your lifetime awaits.