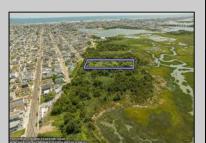

## **COMMENTS**

Are you a Dream Maker? A Catalyst for Change? A Pioneer of Vision? An exceptional growth opportunity awaits! Approximately 1.77 Acres, designated under Marine Commercial zoning, offering a wide range of possibilities, including single-family homes, motels, hotels, retail outlets, restaurants, and more. This location is celebrated for its awe-inspiring sunsets and picturesque bay views. This offering encompasses a full block, featuring a diverse landscape of elevated terrain and wetlands. It\'s essential to acknowledge that this is a \"sold as-is\" transaction, but no worries you have probably done this a time or two, our information has been derived from public sources. The responsibility for securing approvals, including local and state permits, as well as CAFRA and DEP authorizations, rests with the buyer. Additionally, there is multiple adjacent parcels with over an additional 12 acres for sale listed listed as 0 Northview, West Wildwood, also available for sale by its owner. With this combined 8+ acre area, a unique development opportunity emerges on a larger scale. This is a once-in-a-lifetime chance in our region to create the resort of your dreams. Imagine the possibility of another Breakers, Ocean Key Resort and Spa, Ritz Carlton, a Westin, or even a Paradise Island Beach Resort coming to life. The opportunity of your lifetime awaits.