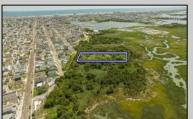

## **COMMENTS**

Are you a Dream Maker? A Catalyst for Change? A Pioneer of Vision? An exceptional growth opportunity awaits! Approximately 1.77 Acres, designated under Marine Commercial zoning, offering a wide range of possibilities, including single-family homes, motels, hotels, retail outlets, restaurants, and more. This location is celebrated for its awe-inspiring sunsets and picturesque bay views. This offering encompasses a full block, featuring a diverse landscape of elevated terrain and wetlands. It\'s essential to acknowledge that this is a \"sold as-is\" transaction, but no worries you have probably done this a time or two, our information has been derived from public sources. The responsibility for securing approvals, including local and state permits, as well as CAFRA and DEP authorizations, rests with the buyer. Additionally, there is multiple adjacent parcels with over an additional 12 acres for sale listed listed as 0 Northview, West Wildwood, also available for sale by its owner. With this combined 8+ acre area, a unique development opportunity emerges on a larger scale. This is a once-in-a-lifetime chance in our region to create the resort of your dreams. Imagine the possibility of another Breakers, Ocean Key Resort and Spa, Ritz Carlton, a Westin, or even a Paradise Island Beach Resort coming to life. The opportunity of your lifetime awaits.