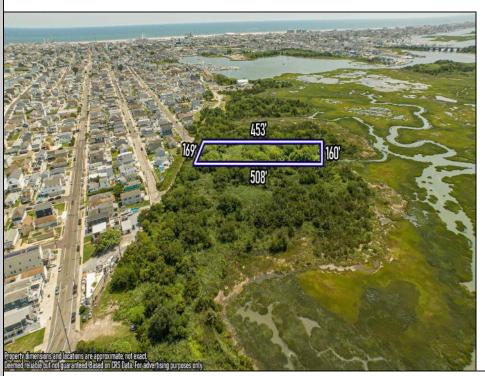

## **COMMENTS**

Are you a Dream Maker? A Catalyst for Change? A Pioneer of Vision? An exceptional growth opportunity awaits! Approximately 1.77 Acres, designated under Marine Commercial zoning, offering a wide range of possibilities, including single-family homes, motels, hotels, retail outlets, restaurants, and more. This location is celebrated for its awe-inspiring sunsets and picturesque bay views. This offering encompasses a full block, featuring a diverse landscape of elevated terrain and wetlands. It\'s essential to acknowledge that this is a \"sold as-is\" transaction, but no worries you have probably done this a time or two, our information has been derived from public sources. The responsibility for securing approvals, including local and state permits, as well as CAFRA and DEP authorizations, rests with the buyer. Additionally, there is multiple adjacent parcels with over an additional 12 acres for sale listed listed as 0 Northview, West Wildwood, also available for sale by its owner. With this combined 8+ acre area, a unique development opportunity emerges on a larger scale. This is a once-in-a-lifetime chance in our region to create the resort of your dreams. Imagine the possibility of another Breakers, Ocean Key Resort and Spa, Ritz Carlton, a Westin, or even a Paradise Island Beach Resort coming to life. The opportunity of your lifetime awaits.

## **PROPERTY DETAILS**

Ask for J.K. Hepner, III Berger Realty Inc 3160 Asbury Avenue, Ocean City Call: 609-399-0076 Email to: jkh@bergerrealty.com