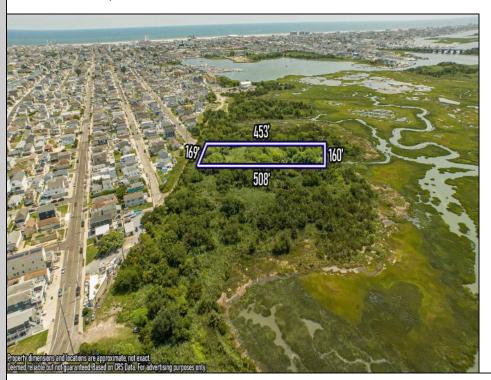

## **COMMENTS**

Are you a Dream Maker? A Catalyst for Change? A Pioneer of Vision? An exceptional growth opportunity awaits! Approximately 1.77 Acres, designated under Marine Commercial zoning, offering a wide range of possibilities, including single-family homes, motels, hotels, retail outlets, restaurants, and more. This location is celebrated for its awe-inspiring sunsets and picturesque bay views. This offering encompasses a full block, featuring a diverse landscape of elevated terrain and wetlands. It's essential to acknowledge that this is a \"sold as-is\" transaction, but no worries you have probably done this a time or two, our information has been derived from public sources. The responsibility for securing approvals, including local and state permits, as well as CAFRA and DEP authorizations, rests with the buyer. Additionally, there is multiple adjacent parcels with over an additional 12 acres for sale listed listed as 0 Northview, West Wildwood, also available for sale by its owner. With this combined 8+ acre area, a unique development opportunity emerges on a larger scale. This is a once-in-a-lifetime chance in our region to create the resort of your dreams. Imagine the possibility of another Breakers, Ocean Key Resort and Spa, Ritz Carlton, a Westin, or even a Paradise Island Beach Resort coming to life. The opportunity of your lifetime awaits.