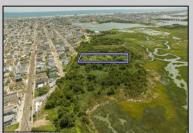

## **COMMENTS**

Are you a Dream Maker? A Catalyst for Change? A Pioneer of Vision? An exceptional growth opportunity awaits! Approximately 1.77 Acres, designated under Marine Commercial zoning, offering a wide range of possibilities, including single-family homes, motels, hotels, retail outlets, restaurants, and more. This location is celebrated for its awe-inspiring sunsets and picturesque bay views. This offering encompasses a full block, featuring a diverse landscape of elevated terrain and wetlands. It's essential to acknowledge that this is a \"sold as-is\" transaction, but no worries you have probably done this a time or two, our information has been derived from public sources. The responsibility for securing approvals, including local and state permits, as well as CAFRA and DEP authorizations, rests with the buyer. Additionally, there is multiple adjacent parcels with over an additional 12 acres for sale listed listed as 0 Northview, West Wildwood, also available for sale by its owner. With this combined 8+ acre area, a unique development opportunity emerges on a larger scale. This is a once-in-a-lifetime chance in our region to create the resort of your dreams. Imagine the possibility of another Breakers, Ocean Key Resort and Spa, Ritz Carlton, a Westin, or even a Paradise Island Beach Resort coming to life. The opportunity of your lifetime awaits.