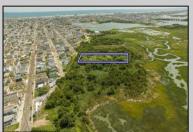

## **COMMENTS**

Are you a Dream Maker? A Catalyst for Change? A Pioneer of Vision? An exceptional growth opportunity awaits! Approximately 1.77 Acres, designated under Marine Commercial zoning, offering a wide range of possibilities, including single-family homes, motels, hotels, retail outlets, restaurants, and more. This location is celebrated for its awe-inspiring sunsets and picturesque bay views. This offering encompasses a full block, featuring a diverse landscape of elevated terrain and wetlands. It's essential to acknowledge that this is a \"sold as-is\" transaction, but no worries you have probably done this a time or two, our information has been derived from public sources. The responsibility for securing approvals, including local and state permits, as well as CAFRA and DEP authorizations, rests with the buyer. Additionally, there is multiple adjacent parcels with over an additional 12 acres for sale listed listed as 0 Northview, West Wildwood, also available for sale by its owner. With this combined 8+ acre area, a unique development opportunity emerges on a larger scale. This is a once-in-a-lifetime chance in our region to create the resort of your dreams. Imagine the possibility of another Breakers, Ocean Key Resort and Spa, Ritz Carlton, a Westin, or even a Paradise Island Beach Resort coming to life. The opportunity of your lifetime awaits.