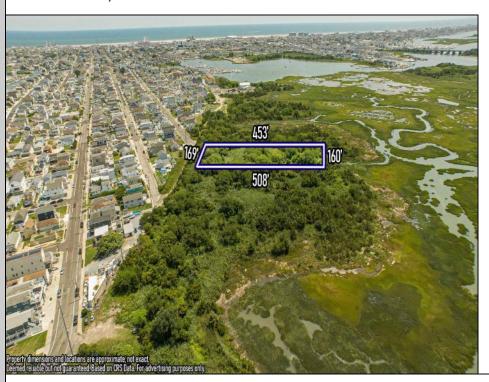

## **COMMENTS**

Are you a Dream Maker? A Catalyst for Change? A Pioneer of Vision? An exceptional growth opportunity awaits! Approximately 1.77 Acres, designated under Marine Commercial zoning, offering a wide range of possibilities, including single-family homes, motels, hotels, retail outlets, restaurants, and more. This location is celebrated for its awe-inspiring sunsets and picturesque bay views. This offering encompasses a full block, featuring a diverse landscape of elevated terrain and wetlands. It's essential to acknowledge that this is a \"sold as-is\" transaction, but no worries you have probably done this a time or two, our information has been derived from public sources. The responsibility for securing approvals, including local and state permits, as well as CAFRA and DEP authorizations, rests with the buyer. Additionally, there is multiple adjacent parcels with over an additional 12 acres for sale listed listed as 0 Northview, West Wildwood, also available for sale by its owner. With this combined 8+ acre area, a unique development opportunity emerges on a larger scale. This is a once-in-a-lifetime chance in our region to create the resort of your dreams. Imagine the possibility of another Breakers, Ocean Key Resort and Spa, Ritz Carlton, a Westin, or even a Paradise Island Beach Resort coming to life. The opportunity of your lifetime awaits.