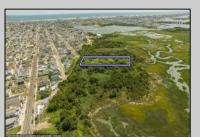

## **COMMENTS**

Are you a Dream Maker? A Catalyst for Change? A Pioneer of Vision? An exceptional growth opportunity awaits! Approximately 1.77 Acres, designated under Marine Commercial zoning, offering a wide range of possibilities, including single-family homes, motels, hotels, retail outlets, restaurants, and more. This location is celebrated for its awe-inspiring sunsets and picturesque bay views. This offering encompasses a full block, featuring a diverse landscape of elevated terrain and wetlands. It\'s essential to acknowledge that this is a \"sold as-is\" transaction, but no worries you have probably done this a time or two, our information has been derived from public sources. The responsibility for securing approvals, including local and state permits, as well as CAFRA and DEP authorizations, rests with the buyer. Additionally, there is multiple adjacent parcels with over an additional 12 acres for sale listed listed as 0 Northview, West Wildwood, also available for sale by its owner. With this combined 8+ acre area, a unique development opportunity emerges on a larger scale. This is a once-in-a-lifetime chance in our region to create the resort of your dreams. Imagine the possibility of another Breakers, Ocean Key Resort and Spa, Ritz Carlton, a Westin, or even a Paradise Island Beach Resort coming to life. The opportunity of your lifetime awaits.