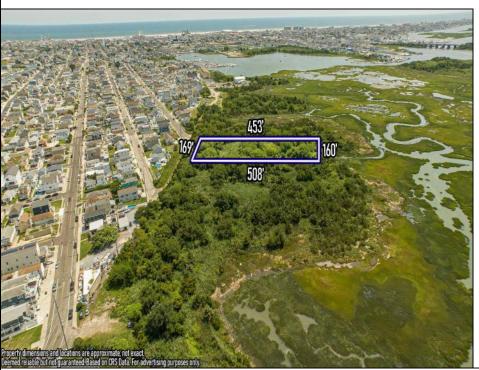

## **COMMENTS**

Are you a Dream Maker? A Catalyst for Change? A Pioneer of Vision? An exceptional growth opportunity awaits! Approximately 1.77 Acres, designated under Marine Commercial zoning, offering a wide range of possibilities, including single-family homes, motels, hotels, retail outlets, restaurants, and more. This location is celebrated for its awe-inspiring sunsets and picturesque bay views. This offering encompasses a full block, featuring a diverse landscape of elevated terrain and wetlands. It's essential to acknowledge that this is a \"sold as-is\" transaction, but no worries you have probably done this a time or two, our information has been derived from public sources. The responsibility for securing approvals, including local and state permits, as well as CAFRA and DEP authorizations, rests with the buyer. Additionally, there is multiple adjacent parcels with over an additional 12 acres for sale listed listed as 0 Northview, West Wildwood, also available for sale by its owner. With this combined 8+ acre area, a unique development opportunity emerges on a larger scale. This is a once-in-a-lifetime chance in our region to create the resort of your dreams. Imagine the possibility of another Breakers, Ocean Key Resort and Spa, Ritz Carlton, a Westin, or even a Paradise Island Beach Resort coming to life. The opportunity of your lifetime awaits.