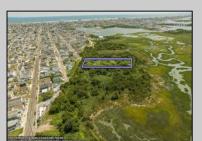

## **COMMENTS**

Are you a Dream Maker? A Catalyst for Change? A Pioneer of Vision? An exceptional growth opportunity awaits! Approximately 1.77 Acres, designated under Marine Commercial zoning, offering a wide range of possibilities, including single-family homes, motels, hotels, retail outlets, restaurants, and more. This location is celebrated for its awe-inspiring sunsets and picturesque bay views. This offering encompasses a full block, featuring a diverse landscape of elevated terrain and wetlands. It's essential to acknowledge that this is a \"sold as-is\" transaction, but no worries you have probably done this a time or two, our information has been derived from public sources. The responsibility for securing approvals, including local and state permits, as well as CAFRA and DEP authorizations, rests with the buyer. Additionally, there is multiple adjacent parcels with over an additional 12 acres for sale listed listed as 0 Northview, West Wildwood, also available for sale by its owner. With this combined 8+ acre area, a unique development opportunity emerges on a larger scale. This is a once-in-a-lifetime chance in our region to create the resort of your dreams. Imagine the possibility of another Breakers, Ocean Key Resort and Spa, Ritz Carlton, a Westin, or even a Paradise Island Beach Resort coming to life. The opportunity of your lifetime awaits.