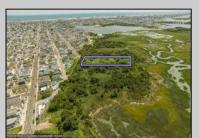

## **COMMENTS**

Are you a Dream Maker? A Catalyst for Change? A Pioneer of Vision? An exceptional growth opportunity awaits! Approximately 1.77 Acres, designated under Marine Commercial zoning, offering a wide range of possibilities, including single-family homes, motels, hotels, retail outlets, restaurants, and more. This location is celebrated for its awe-inspiring sunsets and picturesque bay views. This offering encompasses a full block, featuring a diverse landscape of elevated terrain and wetlands. It's essential to acknowledge that this is a \"sold as-is\" transaction, but no worries you have probably done this a time or two, our information has been derived from public sources. The responsibility for securing approvals, including local and state permits, as well as CAFRA and DEP authorizations, rests with the buyer. Additionally, there is multiple adjacent parcels with over an additional 12 acres for sale listed listed as 0 Northview, West Wildwood, also available for sale by its owner. With this combined 8+ acre area, a unique development opportunity emerges on a larger scale. This is a once-in-a-lifetime chance in our region to create the resort of your dreams. Imagine the possibility of another Breakers, Ocean Key Resort and Spa, Ritz Carlton, a Westin, or even a Paradise Island Beach Resort coming to life. The opportunity of your lifetime awaits.