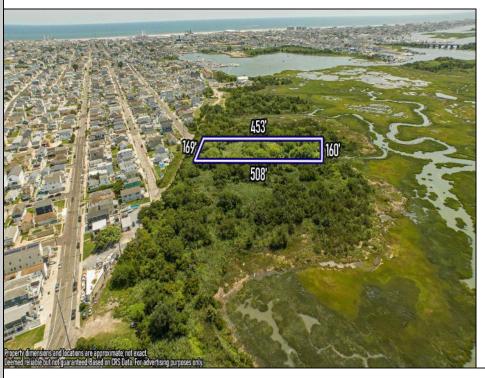

## **COMMENTS**

Are you a Dream Maker? A Catalyst for Change? A Pioneer of Vision? An exceptional growth opportunity awaits! Approximately 1.77 Acres, designated under Marine Commercial zoning, offering a wide range of possibilities, including single-family homes, motels, hotels, retail outlets, restaurants, and more. This location is celebrated for its awe-inspiring sunsets and picturesque bay views. This offering encompasses a full block, featuring a diverse landscape of elevated terrain and wetlands. It's essential to acknowledge that this is a \"sold as-is\" transaction, but no worries you have probably done this a time or two, our information has been derived from public sources. The responsibility for securing approvals, including local and state permits, as well as CAFRA and DEP authorizations, rests with the buyer. Additionally, there is multiple adjacent parcels with over an additional 12 acres for sale listed listed as 0 Northview, West Wildwood, also available for sale by its owner. With this combined 8+ acre area, a unique development opportunity emerges on a larger scale. This is a once-in-a-lifetime chance in our region to create the resort of your dreams. Imagine the possibility of another Breakers, Ocean Key Resort and Spa, Ritz Carlton, a Westin, or even a Paradise Island Beach Resort coming to life. The opportunity of your lifetime awaits.