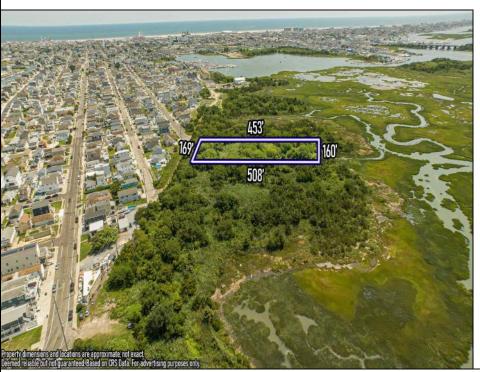

## **COMMENTS**

Are you a Dream Maker? A Catalyst for Change? A Pioneer of Vision? An exceptional growth opportunity awaits! Approximately 1.77 Acres, designated under Marine Commercial zoning, offering a wide range of possibilities, including single-family homes, motels, hotels, retail outlets, restaurants, and more. This location is celebrated for its awe-inspiring sunsets and picturesque bay views. This offering encompasses a full block, featuring a diverse landscape of elevated terrain and wetlands. It's essential to acknowledge that this is a \"sold as-is\" transaction, but no worries you have probably done this a time or two, our information has been derived from public sources. The responsibility for securing approvals, including local and state permits, as well as CAFRA and DEP authorizations, rests with the buyer. Additionally, there is multiple adjacent parcels with over an additional 12 acres for sale listed listed as 0 Northview, West Wildwood, also available for sale by its owner. With this combined 8+ acre area, a unique development opportunity emerges on a larger scale. This is a once-in-a-lifetime chance in our region to create the resort of your dreams. Imagine the possibility of another Breakers, Ocean Key Resort and Spa, Ritz Carlton, a Westin, or even a Paradise Island Beach Resort coming to life. The opportunity of your lifetime awaits.