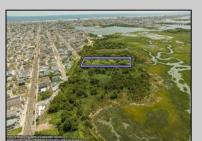

## **COMMENTS**

Are you a Dream Maker? A Catalyst for Change? A Pioneer of Vision? An exceptional growth opportunity awaits! Approximately 1.77 Acres, designated under Marine Commercial zoning, offering a wide range of possibilities, including single-family homes, motels, hotels, retail outlets, restaurants, and more. This location is celebrated for its awe-inspiring sunsets and picturesque bay views. This offering encompasses a full block, featuring a diverse landscape of elevated terrain and wetlands. It's essential to acknowledge that this is a \"sold as-is\" transaction, but no worries you have probably done this a time or two, our information has been derived from public sources. The responsibility for securing approvals, including local and state permits, as well as CAFRA and DEP authorizations, rests with the buyer. Additionally, there is multiple adjacent parcels with over an additional 12 acres for sale listed listed as 0 Northview, West Wildwood, also available for sale by its owner. With this combined 8+ acre area, a unique development opportunity emerges on a larger scale. This is a once-in-a-lifetime chance in our region to create the resort of your dreams. Imagine the possibility of another Breakers, Ocean Key Resort and Spa, Ritz Carlton, a Westin, or even a Paradise Island Beach Resort coming to life. The opportunity of your lifetime awaits.