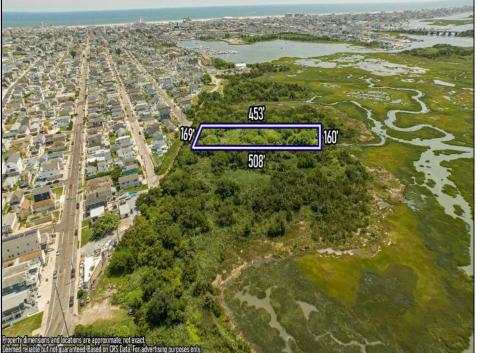

## COMMENTS

Are you a Dream Maker? A Catalyst for Change? A Pioneer of Vision? An exceptional growth opportunity awaits! Approximately 1.77 Acres, designated under Marine Commercial zoning, offering a wide range of possibilities, including single-family homes, motels, hotels, retail outlets, restaurants, and more. This location is celebrated for its awe-inspiring sunsets and picturesque bay views. This offering encompasses a full block, featuring a diverse landscape of elevated terrain and wetlands. It's essential to acknowledge that this is a \"sold as-is\" transaction, but no worries you have probably done this a time or two, our information has been derived from public sources. The responsibility for securing approvals, including local and state permits, as well as CAFRA and DEP authorizations, rests with the buyer. Additionally, there is multiple adjacent parcels with over an additional 12 acres for sale listed listed as 0 Northview, West Wildwood, also available for sale by its owner. With this combined 8+ acre area, a unique development opportunity emerges on a larger scale. This is a once-in-a-lifetime chance in our region to create the resort of your dreams. Imagine the possibility of another Breakers, Ocean Key Resort and Spa, Ritz Carlton, a Westin, or even a Paradise Island Beach Resort coming to life. The opportunity of your lifetime awaits.