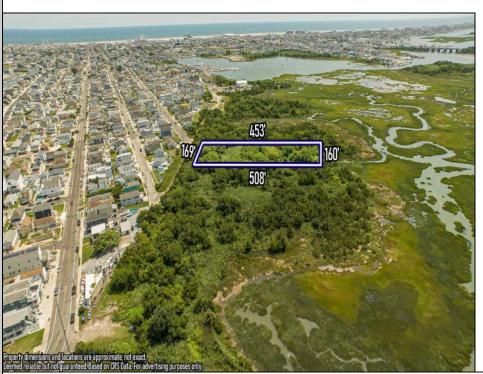

## **COMMENTS**

Are you a Dream Maker? A Catalyst for Change? A Pioneer of Vision? An exceptional growth opportunity awaits! Approximately 1.77 Acres, designated under Marine Commercial zoning, offering a wide range of possibilities, including single-family homes, motels, hotels, retail outlets, restaurants, and more. This location is celebrated for its awe-inspiring sunsets and picturesque bay views. This offering encompasses a full block, featuring a diverse landscape of elevated terrain and wetlands. It\'s essential to acknowledge that this is a \"sold as-is\" transaction, but no worries you have probably done this a time or two, our information has been derived from public sources. The responsibility for securing approvals, including local and state permits, as well as CAFRA and DEP authorizations, rests with the buyer. Additionally, there is multiple adjacent parcels with over an additional 12 acres for sale listed listed as 0 Northview, West Wildwood, also available for sale by its owner. With this combined 8+ acre area, a unique development opportunity emerges on a larger scale. This is a once-in-a-lifetime chance in our region to create the resort of your dreams. Imagine the possibility of another Breakers, Ocean Key Resort and Spa, Ritz Carlton, a Westin, or even a Paradise Island Beach Resort coming to life. The opportunity of your lifetime awaits.