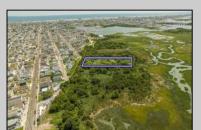

## **COMMENTS**

Are you a Dream Maker? A Catalyst for Change? A Pioneer of Vision? An exceptional growth opportunity awaits! Approximately 1.77 Acres, designated under Marine Commercial zoning, offering a wide range of possibilities, including single-family homes, motels, hotels, retail outlets, restaurants, and more. This location is celebrated for its awe-inspiring sunsets and picturesque bay views. This offering encompasses a full block, featuring a diverse landscape of elevated terrain and wetlands. It\'s essential to acknowledge that this is a \"sold as-is\" transaction, but no worries you have probably done this a time or two, our information has been derived from public sources. The responsibility for securing approvals, including local and state permits, as well as CAFRA and DEP authorizations, rests with the buyer. Additionally, there is multiple adjacent parcels with over an additional 12 acres for sale listed listed as 0 Northview, West Wildwood, also available for sale by its owner. With this combined 8+ acre area, a unique development opportunity emerges on a larger scale. This is a once-in-a-lifetime chance in our region to create the resort of your dreams. Imagine the possibility of another Breakers, Ocean Key Resort and Spa, Ritz Carlton, a Westin, or even a Paradise Island Beach Resort coming to life. The opportunity of your lifetime awaits.