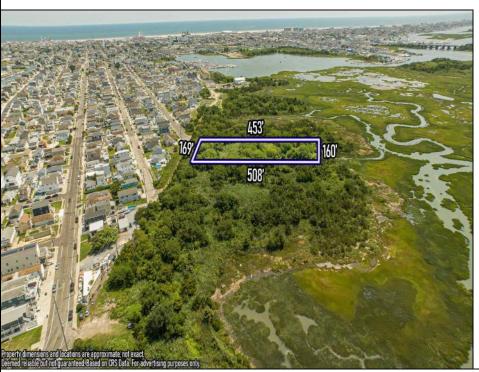

## **COMMENTS**

Are you a Dream Maker? A Catalyst for Change? A Pioneer of Vision? An exceptional growth opportunity awaits! Approximately 1.77 Acres, designated under Marine Commercial zoning, offering a wide range of possibilities, including single-family homes, motels, hotels, retail outlets, restaurants, and more. This location is celebrated for its awe-inspiring sunsets and picturesque bay views. This offering encompasses a full block, featuring a diverse landscape of elevated terrain and wetlands. It\'s essential to acknowledge that this is a \"sold as-is\" transaction, but no worries you have probably done this a time or two, our information has been derived from public sources. The responsibility for securing approvals, including local and state permits, as well as CAFRA and DEP authorizations, rests with the buyer. Additionally, there is multiple adjacent parcels with over an additional 12 acres for sale listed listed as 0 Northview, West Wildwood, also available for sale by its owner. With this combined 8+ acre area, a unique development opportunity emerges on a larger scale. This is a once-in-a-lifetime chance in our region to create the resort of your dreams. Imagine the possibility of another Breakers, Ocean Key Resort and Spa, Ritz Carlton, a Westin, or even a Paradise Island Beach Resort coming to life. The opportunity of your lifetime awaits.