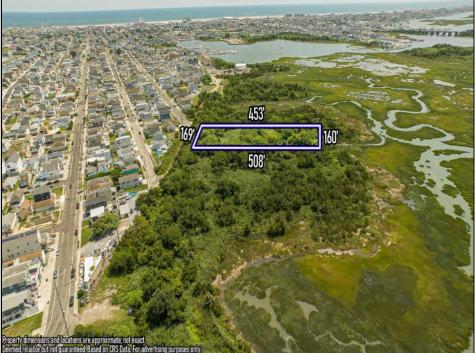

## COMMENTS

Are you a Dream Maker? A Catalyst for Change? A Pioneer of Vision? An exceptional growth opportunity awaits! Approximately 1.77 Acres, designated under Marine Commercial zoning, offering a wide range of possibilities, including single-family homes, motels, hotels, retail outlets, restaurants, and more. This location is celebrated for its awe-inspiring sunsets and picturesque bay views. This offering encompasses a full block, featuring a diverse landscape of elevated terrain and wetlands. It's essential to acknowledge that this is a \"sold as-is\" transaction, but no worries you have probably done this a time or two, our information has been derived from public sources. The responsibility for securing approvals, including local and state permits, as well as CAFRA and DEP authorizations, rests with the buyer. Additionally, there is multiple adjacent parcels with over an additional 12 acres for sale listed listed as 0 Northview, West Wildwood, also available for sale by its owner. With this combined 8+ acre area, a unique development opportunity emerges on a larger scale. This is a once-in-a-lifetime chance in our region to create the resort of your dreams. Imagine the possibility of another Breakers, Ocean Key Resort and Spa, Ritz Carlton, a Westin, or even a Paradise Island Beach Resort coming to life. The opportunity of your lifetime awaits.