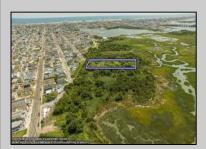

## COMMENTS

Are you a Dream Maker? A Catalyst for Change? A Pioneer of Vision? An exceptional growth opportunity awaits! Approximately 1.77 Acres, designated under Marine Commercial zoning, offering a wide range of possibilities, including single-family homes, motels, hotels, retail outlets, restaurants, and more. This location is celebrated for its awe-inspiring sunsets and picturesque bay views. This offering encompasses a full block, featuring a diverse landscape of elevated terrain and wetlands. It's essential to acknowledge that this is a \"sold as-is\" transaction, but no worries you have probably done this a time or two, our information has been derived from public sources. The responsibility for securing approvals, including local and state permits, as well as CAFRA and DEP authorizations, rests with the buyer. Additionally, there is multiple adjacent parcels with over an additional 12 acres for sale listed listed as 0 Northview, West Wildwood, also available for sale by its owner. With this combined 8+ acre area, a unique development opportunity emerges on a larger scale. This is a once-in-a-lifetime chance in our region to create the resort of your dreams. Imagine the possibility of another Breakers, Ocean Key Resort and Spa, Ritz Carlton, a Westin, or even a Paradise Island Beach Resort coming to life. The opportunity of your lifetime awaits.