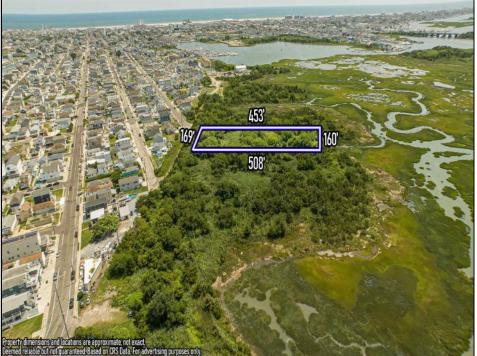

## COMMENTS

Are you a Dream Maker? A Catalyst for Change? A Pioneer of Vision? An exceptional growth opportunity awaits! Approximately 1.77 Acres, designated under Marine Commercial zoning, offering a wide range of possibilities, including single-family homes, motels, hotels, retail outlets, restaurants, and more. This location is celebrated for its awe-inspiring sunsets and picturesque bay views. This offering encompasses a full block, featuring a diverse landscape of elevated terrain and wetlands. It's essential to acknowledge that this is a \"sold as-is\" transaction, but no worries you have probably done this a time or two, our information has been derived from public sources. The responsibility for securing approvals, including local and state permits, as well as CAFRA and DEP authorizations, rests with the buyer. Additionally, there is multiple adjacent parcels with over an additional 12 acres for sale listed listed as 0 Northview, West Wildwood, also available for sale by its owner. With this combined 8+ acre area, a unique development opportunity emerges on a larger scale. This is a once-in-a-lifetime chance in our region to create the resort of your dreams. Imagine the possibility of another Breakers, Ocean Key Resort and Spa, Ritz Carlton, a Westin, or even a Paradise Island Beach Resort coming to life. The opportunity of your lifetime awaits.