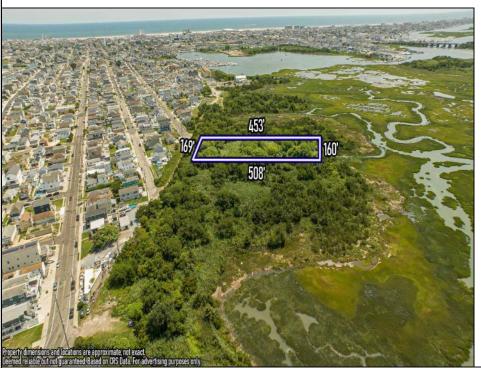

## **COMMENTS**

Are you a Dream Maker? A Catalyst for Change? A Pioneer of Vision? An exceptional growth opportunity awaits! Approximately 1.77 Acres, designated under Marine Commercial zoning, offering a wide range of possibilities, including single-family homes, motels, hotels, retail outlets, restaurants, and more. This location is celebrated for its awe-inspiring sunsets and picturesque bay views. This offering encompasses a full block, featuring a diverse landscape of elevated terrain and wetlands. It\'s essential to acknowledge that this is a \"sold as-is\" transaction, but no worries you have probably done this a time or two, our information has been derived from public sources. The responsibility for securing approvals, including local and state permits, as well as CAFRA and DEP authorizations, rests with the buyer. Additionally, there is multiple adjacent parcels with over an additional 12 acres for sale listed listed as 0 Northview, West Wildwood, also available for sale by its owner. With this combined 8+ acre area, a unique development opportunity emerges on a larger scale. This is a once-in-a-lifetime chance in our region to create the resort of your dreams. Imagine the possibility of another Breakers, Ocean Key Resort and Spa, Ritz Carlton, a Westin, or even a Paradise Island Beach Resort coming to life. The opportunity of your lifetime awaits.