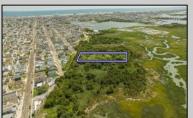

## **COMMENTS**

Are you a Dream Maker? A Catalyst for Change? A Pioneer of Vision? An exceptional growth opportunity awaits! Approximately 1.77 Acres, designated under Marine Commercial zoning, offering a wide range of possibilities, including single-family homes, motels, hotels, retail outlets, restaurants, and more. This location is celebrated for its awe-inspiring sunsets and picturesque bay views. This offering encompasses a full block, featuring a diverse landscape of elevated terrain and wetlands. It\'s essential to acknowledge that this is a \"sold as-is\" transaction, but no worries you have probably done this a time or two, our information has been derived from public sources. The responsibility for securing approvals, including local and state permits, as well as CAFRA and DEP authorizations, rests with the buyer. Additionally, there is multiple adjacent parcels with over an additional 12 acres for sale listed listed as 0 Northview, West Wildwood, also available for sale by its owner. With this combined 8+ acre area, a unique development opportunity emerges on a larger scale. This is a once-in-a-lifetime chance in our region to create the resort of your dreams. Imagine the possibility of another Breakers, Ocean Key Resort and Spa, Ritz Carlton, a Westin, or even a Paradise Island Beach Resort coming to life. The opportunity of your lifetime awaits.