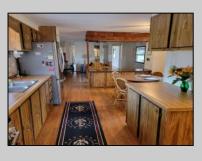

## **COMMENTS**

Charming and Affordable Home in the 55+ Community of Shore Acres! Welcome to Shore Acres, a desirable 55 and over community in Upper Township, where you\'ll find this affordable and spacious 2-bedroom, 2-bathroom home. Designed with comfort and ease in mind, this home offers a roomy layout with each bedroom situated on opposite sides for added privacy. Home Features: Spacious Bedrooms: Both bedrooms are generously sized, with the back bedroom featuring a private bathroom and a walk-in closet for your convenience. Functional Kitchen: The well-designed kitchen includes a cozy breakfast nook and seamlessly connects to the large dining room, perfect for entertaining. Expansive Florida Room: Enjoy additional living space and extra storage in the Florida room, a versatile area to relax or pursue your hobbies. Located in a prime location within Shore Acres, you\'ll be close to all the Jersey Shore has to offer. Additional Information: Lot Rent: \$550 per month Community Application: Buyers must complete an application process in person at Shore Acres. Don\'t miss the chance to tour this wonderful home in a vibrant community. Call today to schedule your personal tour and see for yourself why Shore Acres is the perfect place to call home!

Dining Room Kitchen Concrete Driveway Eat-In-Kitchen Laundry/Utility Room Florida Room

OtherRooms

1st Floor Primary

Bedroom

Heating

Forced Air

InteriorFeatures Smoke/Fire Alarm Walk in Closet

AppliancesIncluded Range Oven Refrigerator