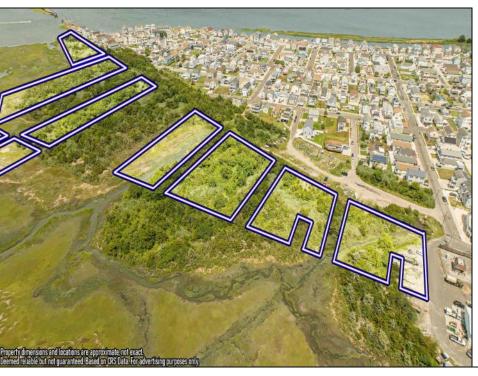

## **COMMENTS**

Are you a Dream Maker? A Catalyst for Change? A Pioneer of Vision? An exceptional growth opportunity awaits! Approximately 12.37 Acres, designated under Marine Commercial zoning, offering a wide range of possibilities, including single-family homes, motels, hotels, retail outlets, restaurants, and more. This location is celebrated for its awe-inspiring sunsets and picturesque bay views. This offering encompasses multiple untouched land parcels, featuring a diverse landscape of elevated terrain and wetlands. It\'s essential to acknowledge that this is a \"sold asis\" transaction, but no worries you have probably done this a time or two, our information has been derived from public sources. The responsibility for securing approvals, including local and state permits, as well as CAFRA and DEP authorizations, rests with the buyer. The sellers own another parcel that could benefit a buyer in obtaining approvals and utilized to help offset wetlands on this parcel that could be utilized with an acceptable offer. This is a once-in-a-lifetime chance in our region to create the resort of your dreams. Imagine the possibility of another Breakers, Ocean Key Resort and Spa, Ritz Carlton, a Westin, or even a Paradise Island Beach Resort coming to life. The opportunity of your lifetime awaits. Blocks 151,152,165,157,166,154,158,159,156,174 All Lots 1\'s.