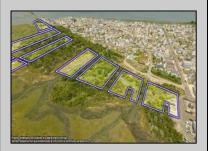

## **COMMENTS**

Are you a Dream Maker? A Catalyst for Change? A Pioneer of Vision? An exceptional growth opportunity awaits! Approximately 12.37 Acres, designated under Marine Commercial zoning, offering a wide range of possibilities, including single-family homes, motels, hotels, retail outlets, restaurants, and more. This location is celebrated for its awe-inspiring sunsets and picturesque bay views. This offering encompasses multiple untouched land parcels, featuring a diverse landscape of elevated terrain and wetlands. It\'s essential to acknowledge that this is a \"sold asis\" transaction, but no worries you have probably done this a time or two, our information has been derived from public sources. The responsibility for securing approvals, including local and state permits, as well as CAFRA and DEP authorizations, rests with the buyer. The sellers own another parcel that could benefit a buyer in obtaining approvals and utilized to help offset wetlands on this parcel that could be utilized with an acceptable offer. This is a once-in-a-lifetime chance in our region to create the resort of your dreams. Imagine the possibility of another Breakers, Ocean Key Resort and Spa, Ritz Carlton, a Westin, or even a Paradise Island Beach Resort coming to life. The opportunity of your lifetime awaits. Blocks 151,152,165,157,166,154,158,159,156,174 All Lots 1\'s.