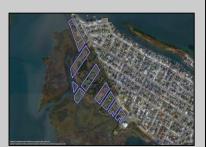

## **COMMENTS**

Are you a Dream Maker? A Catalyst for Change? A Pioneer of Vision? An exceptional growth opportunity awaits! Approximately 12.37 Acres, designated under Marine Commercial zoning, offering a wide range of possibilities, including single-family homes, motels, hotels, retail outlets, restaurants, and more. This location is celebrated for its awe-inspiring sunsets and picturesque bay views. This offering encompasses multiple untouched land parcels, featuring a diverse landscape of elevated terrain and wetlands. It\'s essential to acknowledge that this is a \"sold asis\" transaction, but no worries you have probably done this a time or two, our information has been derived from public sources. The responsibility for securing approvals, including local and state permits, as well as CAFRA and DEP authorizations, rests with the buyer. The sellers own another parcel that could benefit a buyer in obtaining approvals and utilized to help offset wetlands on this parcel that could be utilized with an acceptable offer. This is a once-in-a-lifetime chance in our region to create the resort of your dreams. Imagine the possibility of another Breakers, Ocean Key Resort and Spa, Ritz Carlton, a Westin, or even a Paradise Island Beach Resort coming to life. The opportunity of your lifetime awaits. Blocks 151,152,165,157,166,154,158,159,156,174 All Lots 1\'s.