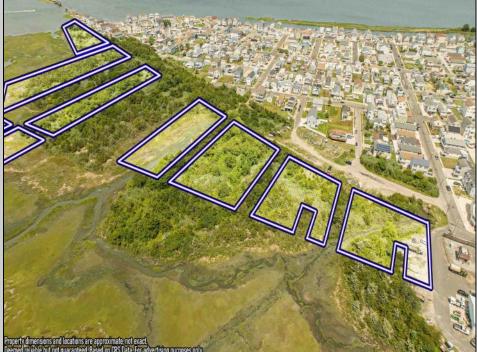

## COMMENTS

Are you a Dream Maker? A Catalyst for Change? A Pioneer of Vision? An exceptional growth opportunity awaits! Approximately 12.37 Acres, designated under Marine Commercial zoning, offering a wide range of possibilities, including single-family homes, motels, hotels, retail outlets, restaurants, and more. This location is celebrated for its awe-inspiring sunsets and picturesque bay views. This offering encompasses multiple untouched land parcels, featuring a diverse landscape of elevated terrain and wetlands. It\'s essential to acknowledge that this is a \"sold asis\" transaction, but no worries you have probably done this a time or two, our information has been derived from public sources. The responsibility for securing approvals, including local and state permits, as well as CAFRA and DEP authorizations, rests with the buyer. The sellers own another parcel that could benefit a buyer in obtaining approvals and utilized to help offset wetlands on this parcel that could be utilized with an acceptable offer. This is a once-in-a-lifetime chance in our region to create the resort of your dreams. Imagine the possibility of another Breakers, Ocean Key Resort and Spa, Ritz Carlton, a Westin, or even a Paradise Island Beach Resort coming to life. The opportunity of your lifetime awaits. Blocks are 151,152,165,157,166,154,158,159,156,174 All Lots 1\'s.