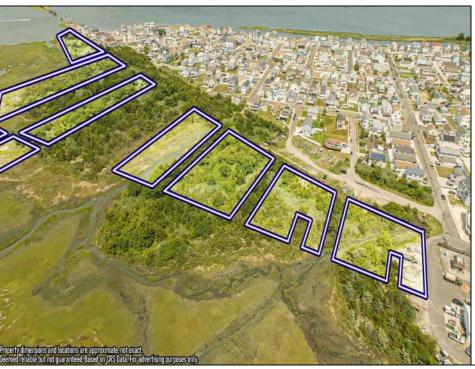

## **COMMENTS**

Are you a Dream Maker? A Catalyst for Change? A Pioneer of Vision? An exceptional growth opportunity awaits! Approximately 12.37 Acres, designated under Marine Commercial zoning, offering a wide range of possibilities, including single-family homes, motels, hotels, retail outlets, restaurants, and more. This location is celebrated for its awe-inspiring sunsets and picturesque bay views. This offering encompasses multiple untouched land parcels, featuring a diverse landscape of elevated terrain and wetlands. It's essential to acknowledge that this is a \"sold asis\" transaction, but no worries you have probably done this a time or two, our information has been derived from public sources. The responsibility for securing approvals, including local and state permits, as well as CAFRA and DEP authorizations, rests with the buyer. The sellers own another parcel that could benefit a buyer in obtaining approvals and utilized to help offset wetlands on this parcel that could be utilized with an acceptable offer. This is a once-in-a-lifetime chance in our region to create the resort of your dreams. Imagine the possibility of another Breakers, Ocean Key Resort and Spa, Ritz Carlton, a Westin, or even a Paradise Island Beach Resort coming to life. The opportunity of your lifetime awaits. Blocks 151,152,165,157,166,154,158,159,156,174 All Lots 1\'s.