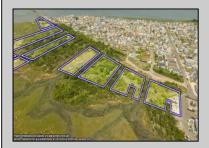

## **COMMENTS**

Are you a Dream Maker? A Catalyst for Change? A Pioneer of Vision? An exceptional growth opportunity awaits! Approximately 12.37 Acres, designated under Marine Commercial zoning, offering a wide range of possibilities, including single-family homes, motels, hotels, retail outlets, restaurants, and more. This location is celebrated for its awe-inspiring sunsets and picturesque bay views. This offering encompasses multiple untouched land parcels, featuring a diverse landscape of elevated terrain and wetlands. It's essential to acknowledge that this is a \"sold asis\" transaction, but no worries you have probably done this a time or two, our information has been derived from public sources. The responsibility for securing approvals, including local and state permits, as well as CAFRA and DEP authorizations, rests with the buyer. The sellers own another parcel that could benefit a buyer in obtaining approvals and utilized to help offset wetlands on this parcel that could be utilized with an acceptable offer. This is a once-in-a-lifetime chance in our region to create the resort of your dreams. Imagine the possibility of another Breakers, Ocean Key Resort and Spa, Ritz Carlton, a Westin, or even a Paradise Island Beach Resort coming to life. The opportunity of your lifetime awaits. Blocks 151,152,165,157,166,154,158,159,156,174 All Lots 1\'s.