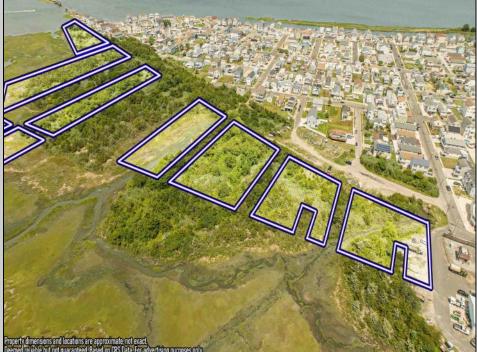

## COMMENTS

Are you a Dream Maker? A Catalyst for Change? A Pioneer of Vision? An exceptional growth opportunity awaits! Approximately 12.37 Acres, designated under Marine Commercial zoning, offering a wide range of possibilities, including single-family homes, motels, hotels, retail outlets, restaurants, and more. This location is celebrated for its awe-inspiring sunsets and picturesque bay views. This offering encompasses multiple untouched land parcels, featuring a diverse landscape of elevated terrain and wetlands. It/s essential to acknowledge that this is a \"sold asis\" transaction, but no worries you have probably done this a time or two, our information has been derived from public sources. The responsibility for securing approvals, including local and state permits, as well as CAFRA and DEP authorizations, rests with the buyer. The sellers own another parcel that could benefit a buyer in obtaining approvals and utilized to help offset wetlands on this parcel that could be utilized with an acceptable offer. This is a once-in-a-lifetime chance in our region to create the resort of your dreams. Imagine the possibility of another Breakers, Ocean Key Resort and Spa, Ritz Carlton, a Westin, or even a Paradise Island Beach Resort coming to life. The opportunity of your lifetime awaits. Blocks are 151,152,165,157,166,154,158,159,156,174 All Lots 1\'s.