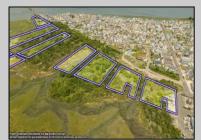

## COMMENTS

Are you a Dream Maker? A Catalyst for Change? A Pioneer of Vision? An exceptional growth opportunity awaits! Approximately 12.37 Acres, designated under Marine Commercial zoning, offering a wide range of possibilities, including single-family homes, motels, hotels, retail outlets, restaurants, and more. This location is celebrated for its awe-inspiring sunsets and picturesque bay views. This offering encompasses multiple untouched land parcels, featuring a diverse landscape of elevated terrain and wetlands. It\'s essential to acknowledge that this is a \"sold asis\" transaction, but no worries you have probably done this a time or two, our information has been derived from public sources. The responsibility for securing approvals, including local and state permits, as well as CAFRA and DEP authorizations, rests with the buyer. The sellers own another parcel that could benefit a buyer in obtaining approvals and utilized to help offset wetlands on this parcel that could be utilized with an acceptable offer. This is a once-in-a-lifetime chance in our region to create the resort of your dreams. Imagine the possibility of another Breakers, Ocean Key Resort and Spa, Ritz Carlton, a Westin, or even a Paradise Island Beach Resort coming to life. The opportunity of your lifetime awaits. Blocks are 151,152,165,157,166,154,158,159,156,174 All Lots 1\'s.