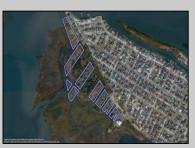

## COMMENTS

Are you a Dream Maker? A Catalyst for Change? A Pioneer of Vision? An exceptional growth opportunity awaits! Approximately 12.37 Acres, designated under Marine Commercial zoning, offering a wide range of possibilities, including single-family homes, motels, hotels, retail outlets, restaurants, and more. This location is celebrated for its awe-inspiring sunsets and picturesque bay views. This offering encompasses multiple untouched land parcels, featuring a diverse landscape of elevated terrain and wetlands. It\'s essential to acknowledge that this is a \"sold asis\" transaction, but no worries you have probably done this a time or two, our information has been derived from public sources. The responsibility for securing approvals, including local and state permits, as well as CAFRA and DEP authorizations, rests with the buyer. The sellers own another parcel that could benefit a buyer in obtaining approvals and utilized to help offset wetlands on this parcel that could be utilized with an acceptable offer. This is a once-in-a-lifetime chance in our region to create the resort of your dreams. Imagine the possibility of another Breakers, Ocean Key Resort and Spa, Ritz Carlton, a Westin, or even a Paradise Island Beach Resort coming to life. The opportunity of your lifetime awaits. Blocks are 151,152,165,157,166,154,158,159,156,174 All Lots 1\'s.