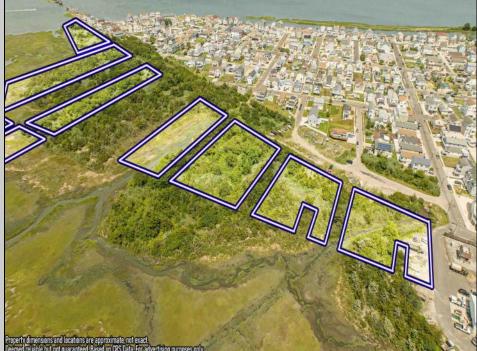

## COMMENTS

Are you a Dream Maker? A Catalyst for Change? A Pioneer of Vision? An exceptional growth opportunity awaits! Approximately 12.37 Acres, designated under Marine Commercial zoning, offering a wide range of possibilities, including single-family homes, motels, hotels, retail outlets, restaurants, and more. This location is celebrated for its awe-inspiring sunsets and picturesque bay views. This offering encompasses multiple untouched land parcels, featuring a diverse landscape of elevated terrain and wetlands. It\'s essential to acknowledge that this is a \"sold asis\" transaction, but no worries you have probably done this a time or two, our information has been derived from public sources. The responsibility for securing approvals, including local and state permits, as well as CAFRA and DEP authorizations, rests with the buyer. The sellers own another parcel that could benefit a buyer in obtaining approvals and utilized to help offset wetlands on this parcel that could be utilized with an acceptable offer. This is a once-in-a-lifetime chance in our region to create the resort of your dreams. Imagine the possibility of another Breakers, Ocean Key Resort and Spa, Ritz Carlton, a Westin, or even a Paradise Island Beach Resort coming to life. The opportunity of your lifetime awaits. Blocks are 151,152,165,157,166,154,158,159,156,174 All Lots 1\'s.