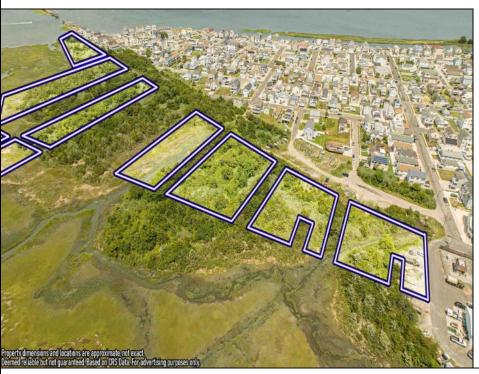

## **COMMENTS**

Are you a Dream Maker? A Catalyst for Change? A Pioneer of Vision? An exceptional growth opportunity awaits! Approximately 12.37 Acres, designated under Marine Commercial zoning, offering a wide range of possibilities, including single-family homes, motels, hotels, retail outlets, restaurants, and more. This location is celebrated for its awe-inspiring sunsets and picturesque bay views. This offering encompasses multiple untouched land parcels, featuring a diverse landscape of elevated terrain and wetlands. It\'s essential to acknowledge that this is a \"sold asis\" transaction, but no worries you have probably done this a time or two, our information has been derived from public sources. The responsibility for securing approvals, including local and state permits, as well as CAFRA and DEP authorizations, rests with the buyer. The sellers own another parcel that could benefit a buyer in obtaining approvals and utilized to help offset wetlands on this parcel that could be utilized with an acceptable offer. This is a once-in-a-lifetime chance in our region to create the resort of your dreams. Imagine the possibility of another Breakers, Ocean Key Resort and Spa, Ritz Carlton, a Westin, or even a Paradise Island Beach Resort coming to life. The opportunity of your lifetime awaits. Blocks 151,152,165,157,166,154,158,159,156,174 All Lots 1\'s.