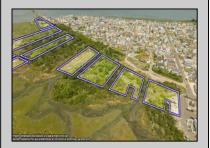

## **COMMENTS**

Are you a Dream Maker? A Catalyst for Change? A Pioneer of Vision? An exceptional growth opportunity awaits! Approximately 12.37 Acres, designated under Marine Commercial zoning, offering a wide range of possibilities, including single-family homes, motels, hotels, retail outlets, restaurants, and more. This location is celebrated for its awe-inspiring sunsets and picturesque bay views. This offering encompasses multiple untouched land parcels, featuring a diverse landscape of elevated terrain and wetlands. It\'s essential to acknowledge that this is a \"sold asis\" transaction, but no worries you have probably done this a time or two, our information has been derived from public sources. The responsibility for securing approvals, including local and state permits, as well as CAFRA and DEP authorizations, rests with the buyer. The sellers own another parcel that could benefit a buyer in obtaining approvals and utilized to help offset wetlands on this parcel that could be utilized with an acceptable offer. This is a once-in-a-lifetime chance in our region to create the resort of your dreams. Imagine the possibility of another Breakers, Ocean Key Resort and Spa, Ritz Carlton, a Westin, or even a Paradise Island Beach Resort coming to life. The opportunity of your lifetime awaits. Blocks 151,152,165,157,166,154,158,159,156,174 All Lots 1\'s.