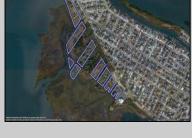

## **COMMENTS**

Are you a Dream Maker? A Catalyst for Change? A Pioneer of Vision? An exceptional growth opportunity awaits! Approximately 12.37 Acres, designated under Marine Commercial zoning, offering a wide range of possibilities, including single-family homes, motels, hotels, retail outlets, restaurants, and more. This location is celebrated for its awe-inspiring sunsets and picturesque bay views. This offering encompasses multiple untouched land parcels, featuring a diverse landscape of elevated terrain and wetlands. It\'s essential to acknowledge that this is a \"sold asis\" transaction, but no worries you have probably done this a time or two, our information has been derived from public sources. The responsibility for securing approvals, including local and state permits, as well as CAFRA and DEP authorizations, rests with the buyer. The sellers own another parcel that could benefit a buyer in obtaining approvals and utilized to help offset wetlands on this parcel that could be utilized with an acceptable offer. This is a once-in-a-lifetime chance in our region to create the resort of your dreams. Imagine the possibility of another Breakers, Ocean Key Resort and Spa, Ritz Carlton, a Westin, or even a Paradise Island Beach Resort coming to life. The opportunity of your lifetime awaits. Blocks 151,152,165,157,166,154,158,159,156,174 All Lots 1\'s.