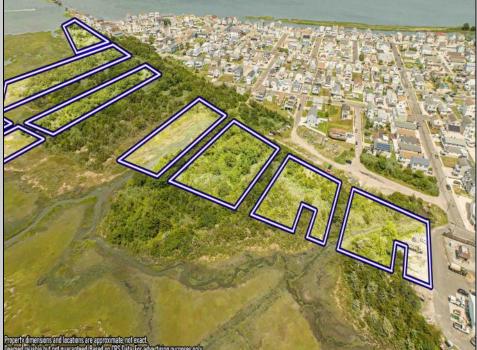

## COMMENTS

Are you a Dream Maker? A Catalyst for Change? A Pioneer of Vision? An exceptional growth opportunity awaits! Approximately 12.37 Acres, designated under Marine Commercial zoning, offering a wide range of possibilities, including single-family homes, motels, hotels, retail outlets, restaurants, and more. This location is celebrated for its awe-inspiring sunsets and picturesque bay views. This offering encompasses multiple untouched land parcels, featuring a diverse landscape of elevated terrain and wetlands. It/s essential to acknowledge that this is a \"sold asis\" transaction, but no worries you have probably done this a time or two, our information has been derived from public sources. The responsibility for securing approvals, including local and state permits, as well as CAFRA and DEP authorizations, rests with the buyer. The sellers own another parcel that could benefit a buyer in obtaining approvals and utilized to help offset wetlands on this parcel that could be utilized with an acceptable offer. This is a once-in-a-lifetime chance in our region to create the resort of your dreams. Imagine the possibility of another Breakers, Ocean Key Resort and Spa, Ritz Carlton, a Westin, or even a Paradise Island Beach Resort coming to life. The opportunity of your lifetime awaits. Blocks are 151,152,165,157,166,154,158,159,156,174 All Lots 1\'s.