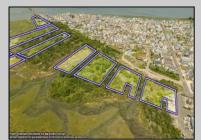

## COMMENTS

Are you a Dream Maker? A Catalyst for Change? A Pioneer of Vision? An exceptional growth opportunity awaits! Approximately 12.37 Acres, designated under Marine Commercial zoning, offering a wide range of possibilities, including single-family homes, motels, hotels, retail outlets, restaurants, and more. This location is celebrated for its awe-inspiring sunsets and picturesque bay views. This offering encompasses multiple untouched land parcels, featuring a diverse landscape of elevated terrain and wetlands. It/s essential to acknowledge that this is a \"sold asis\" transaction, but no worries you have probably done this a time or two, our information has been derived from public sources. The responsibility for securing approvals, including local and state permits, as well as CAFRA and DEP authorizations, rests with the buyer. The sellers own another parcel that could benefit a buyer in obtaining approvals and utilized to help offset wetlands on this parcel that could be utilized with an acceptable offer. This is a once-in-a-lifetime chance in our region to create the resort of your dreams. Imagine the possibility of another Breakers, Ocean Key Resort and Spa, Ritz Carlton, a Westin, or even a Paradise Island Beach Resort coming to life. The opportunity of your lifetime awaits. Blocks are 151,152,165,157,166,154,158,159,156,174 All Lots 1\'s.