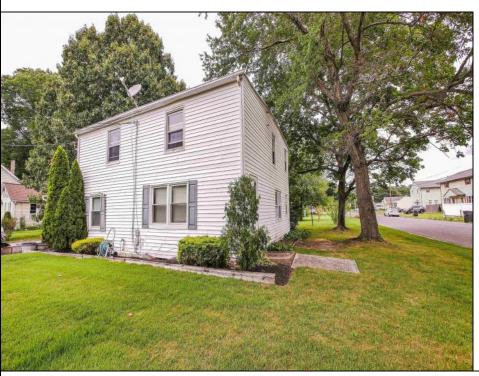

## **COMMENTS**

Discover a promising fixer upper nestled on a spacious corner lot in Minotola. This 4-bedroom, 1-bath property also boasts an unfinished basement as well as a sunroom. Outside, find a shed for additional storage and a blacktop driveway that offers parking for up to 3 cars off-street. This opportunity presents ample potential for customization and expansion, making it ideal for those with a vision to create their dream home. Whether you\'re looking to invest in a project or seeking a spacious residence to call your own, this property offers the space and flexibility to suit your needs. Contact us today to explore the possibilities and schedule a viewing of this fixer upper.

**PROPERTY DETAILS** OutsideFeatures ParkingGarage OtherRooms

Enclosed/Covered Black Top Driveway Living Room Range Patio Dining Room Oven Storage Building Kitchen Refrigerator Laundry/Utility Room Stove Electric