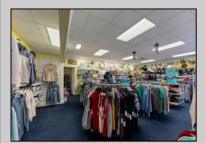

## COMMENTS

Let your imagination soar! This prime commercial property is a one-of-a- kind opportunity in North Wildwood. With prime visibility, this 200 x 100 property is complete with over 4,000 sq feet of brick and mortar and is just waiting for its new owners. The incredible offering is complete with 3 phase electric, heat and air, a loading dock, two bathrooms, and room for over 30 parking spaces.