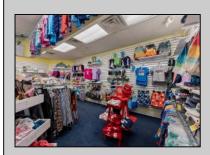

## COMMENTS

Let your imagination soar! This prime commercial property is a one-of-a- kind opportunity in North Wildwood. With prime visibility, this 200 x 100 property is complete with over 4,000 sq feet of brick and mortar and is just waiting for its new owners. The incredible offering is complete with 3 phase electric, heat and air, a loading dock, two bathrooms, and room for over 30 parking spaces.