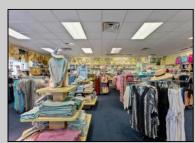

## COMMENTS

Let your imagination soar! This prime commercial property is a one-of-a- kind opportunity in North Wildwood. With prime visibility, this 200 x 100 property is complete with over 4,000 sq feet of brick and mortar and is just waiting for its new owners. The incredible offering is complete with 3 phase electric, heat and air, a loading dock, two bathrooms, and room for over 30 parking spaces.