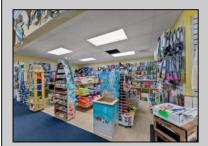

## **COMMENTS**

Let your imagination soar! This prime commercial property is a one-of-a- kind opportunity in North Wildwood. With prime visibility, this  $200 \times 100$  property is complete with over 4,000 sq feet of brick and mortar and is just waiting for its new owners. The incredible offering is complete with 3 phase electric, heat and air, a loading dock, two bathrooms, and room for over 30 parking spaces.