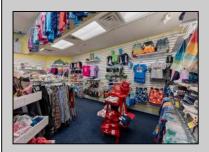

## **COMMENTS**

Let your imagination soar! This prime commercial property is a one-of-a- kind opportunity in North Wildwood. With prime visibility, this  $200 \times 100$  property is complete with over 4,000 sq feet of brick and mortar and is just waiting for its new owners. The incredible offering is complete with 3 phase electric, heat and air, a loading dock, two bathrooms, and room for over 30 parking spaces.