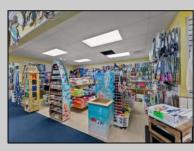

## COMMENTS

Let your imagination soar! This prime commercial property is a one-of-a- kind opportunity in North Wildwood. With prime visibility, this 200 x 100 property is complete with over 4,000 sq feet of brick and mortar and is just waiting for its new owners. The incredible offering is complete with 3 phase electric, heat and air, a loading dock, two bathrooms, and room for over 30 parking spaces.