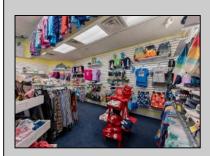

## COMMENTS

Let your imagination soar! This prime commercial property is a one-of-a- kind opportunity in North Wildwood. With prime visibility, this 200 x 100 property is complete with over 4,000 sq feet of brick and mortar and is just waiting for its new owners. The incredible offering is complete with 3 phase electric, heat and air, a loading dock, two bathrooms, and room for over 30 parking spaces.