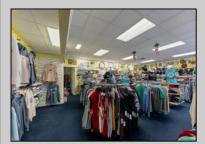

## COMMENTS

Let your imagination soar! This prime commercial property is a one-of-a- kind opportunity in North Wildwood. With prime visibility, this 200 x 100 property is complete with over 4,000 sq feet of brick and mortar and is just waiting for its new owners. The incredible offering is complete with 3 phase electric, heat and air, a loading dock, two bathrooms, and room for over 30 parking spaces.