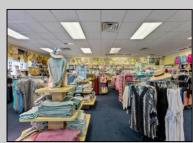

## COMMENTS

Let your imagination soar! This prime commercial property is a one-of-a- kind opportunity in North Wildwood. With prime visibility, this 200 x 100 property is complete with over 4,000 sq feet of brick and mortar and is just waiting for its new owners. The incredible offering is complete with 3 phase electric, heat and air, a loading dock, two bathrooms, and room for over 30 parking spaces.