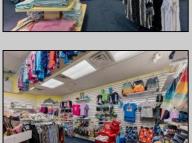

## **COMMENTS**

Let your imagination soar! This prime commercial property is a one-of-a- kind opportunity in North Wildwood. With prime visibility, this  $200 \times 100$  property is complete with over 4,000 sq feet of brick and mortar and is just waiting for its new owners. The incredible offering is complete with 3 phase electric, heat and air, a loading dock, two bathrooms, and room for over 30 parking spaces.