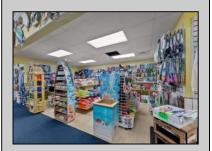

## **COMMENTS**

Let your imagination soar! This prime commercial property is a one-of-a- kind opportunity in North Wildwood. With prime visibility, this  $200 \times 100$  property is complete with over 4,000 sq feet of brick and mortar and is just waiting for its new owners. The incredible offering is complete with 3 phase electric, heat and air, a loading dock, two bathrooms, and room for over 30 parking spaces.