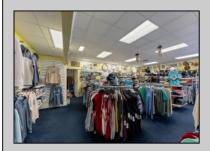

## **COMMENTS**

Let your imagination soar! This prime commercial property is a one-of-a- kind opportunity in North Wildwood. With prime visibility, this  $200 \times 100$  property is complete with over 4,000 sq feet of brick and mortar and is just waiting for its new owners. The incredible offering is complete with 3 phase electric, heat and air, a loading dock, two bathrooms, and room for over 30 parking spaces.

|     | DED TV | D== 4 |     |
|-----|--------|-------|-----|
| PRO | PERTY  | DETA  | ILS |

| Exterior | OutsideFeatures | ParkingGarage       | OtherRooms         |
|----------|-----------------|---------------------|--------------------|
| Block    | Loading Dock    | Off Street          | Office Space Avail |
|          |                 | Other (See Remarks) | Retail Store       |

InteriorFeatures Heating Cooling HotWater
Display Window Electric Central Air Electric
Restroom Forced Air Conditioning

Restroom Forced Air Condition
Security System
Smoke/Fire Alarm

Water Sewer City

Storage