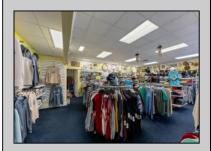

## COMMENTS

Let your imagination soar! This prime commercial property is a one-of-a- kind opportunity in North Wildwood. With prime visibility, this 200 x 100 property is complete with over 4,000 sq feet of brick and mortar and is just waiting for its new owners. The incredible offering is complete with 3 phase electric, heat and air, a loading dock, two bathrooms, and room for over 30 parking spaces.