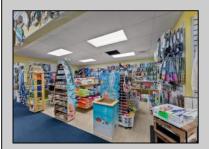

## COMMENTS

Let your imagination soar! This prime commercial property is a one-of-a- kind opportunity in North Wildwood. With prime visibility, this 200 x 100 property is complete with over 4,000 sq feet of brick and mortar and is just waiting for its new owners. The incredible offering is complete with 3 phase electric, heat and air, a loading dock, two bathrooms, and room for over 30 parking spaces.