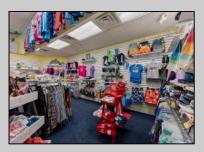

## **COMMENTS**

Let your imagination soar! This prime commercial property is a one-of-a- kind opportunity in North Wildwood. With prime visibility, this  $200 \times 100$  property is complete with over 4,000 sq feet of brick and mortar and is just waiting for its new owners. The incredible offering is complete with 3 phase electric, heat and air, a loading dock, two bathrooms, and room for over 30 parking spaces.

| PRO | PERTY | DETAIL | LS |
|-----|-------|--------|----|

| Exterior | OutsideFeatures | ParkingGarage       | OtherRooms         |
|----------|-----------------|---------------------|--------------------|
| Block    | Loading Dock    | Off Street          | Office Space Avail |
|          |                 | Other (See Remarks) | Retail Store       |