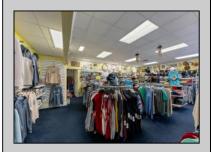

## **COMMENTS**

Let your imagination soar! This prime commercial property is a one-of-a- kind opportunity in North Wildwood. With prime visibility, this  $200 \times 100$  property is complete with over 4,000 sq feet of brick and mortar and is just waiting for its new owners. The incredible offering is complete with 3 phase electric, heat and air, a loading dock, two bathrooms, and room for over 30 parking spaces.

| PRO | PERTY | DETAIL | LS |
|-----|-------|--------|----|

| Exterior | OutsideFeatures | ParkingGarage       | OtherRooms         |
|----------|-----------------|---------------------|--------------------|
| Block    | Loading Dock    | Off Street          | Office Space Avail |
|          |                 | Other (See Remarks) | Retail Store       |

| InteriorFeatures | Heating    | Cooling      | HotWater     |
|------------------|------------|--------------|--------------|
| Display Window   | Electric   | Central      | Air Electric |
| Restroom         | Forced Air | Conditioning |              |