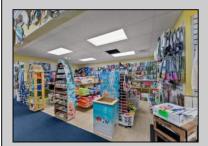

## **COMMENTS**

Let your imagination soar! This prime commercial property is a one-of-a- kind opportunity in North Wildwood. With prime visibility, this  $200 \times 100$  property is complete with over 4,000 sq feet of brick and mortar and is just waiting for its new owners. The incredible offering is complete with 3 phase electric, heat and air, a loading dock, two bathrooms, and room for over 30 parking spaces.

| PRO | PERTY | DETAIL | LS |
|-----|-------|--------|----|

| Exterior | OutsideFeatures | ParkingGarage       | OtherRooms         |
|----------|-----------------|---------------------|--------------------|
| Block    | Loading Dock    | Off Street          | Office Space Avail |
|          |                 | Other (See Remarks) | Retail Store       |