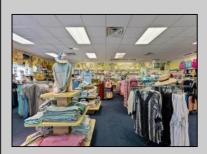

## **COMMENTS**

Let your imagination soar! This prime commercial property is a one-of-a- kind opportunity in North Wildwood. With prime visibility, this  $200 \times 100$  property is complete with over 4,000 sq feet of brick and mortar and is just waiting for its new owners. The incredible offering is complete with 3 phase electric, heat and air, a loading dock, two bathrooms, and room for over 30 parking spaces.

| PRO | PERTY | DETAIL | LS |
|-----|-------|--------|----|

| Exterior | OutsideFeatures | ParkingGarage       | OtherRooms         |
|----------|-----------------|---------------------|--------------------|
| Block    | Loading Dock    | Off Street          | Office Space Avail |
|          |                 | Other (See Remarks) | Retail Store       |