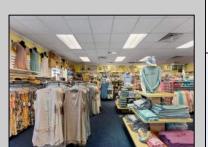

## **COMMENTS**

Let your imagination soar! This prime commercial property is a one-of-a- kind opportunity in North Wildwood. With prime visibility, this  $200 \times 100$  property is complete with over 4,000 sq feet of brick and mortar and is just waiting for its new owners. The incredible offering is complete with 3 phase electric, heat and air, a loading dock, two bathrooms, and room for over 30 parking spaces.

| PRO | PERTY | DETAIL | LS |
|-----|-------|--------|----|

| Exterior | OutsideFeatures | ParkingGarage       | OtherRooms         |
|----------|-----------------|---------------------|--------------------|
| Block    | Loading Dock    | Off Street          | Office Space Avail |
|          |                 | Other (See Remarks) | Retail Store       |