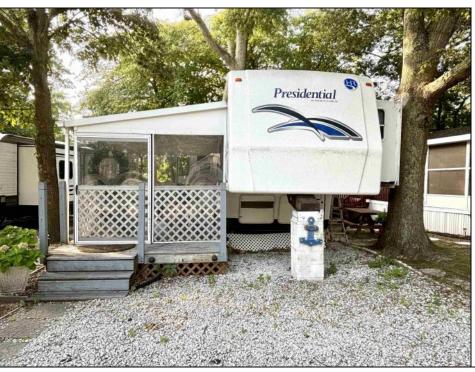

## **COMMENTS**

Less than 3 miles to Cape May or Wildwood!! Wonderful opportunity to own this 2001 Holiday Rambler at Cape Island Resort. 2024 Season already Paid in Full! Solid Deck and Storage Shed. Fully Furnished! Owners at Cape Island Resort have access to 2 pools and a baby pool, coin-operated laundry facilities, club house with a game room and arcade, playground, sports courts, mini golf, a picnic pavilion, a convenience store and ice cream store. This resort is a gated community with 24-hour security guards. A short drive to both Historic Cape May with it\s beautiful beaches, fantastic restaurants, and shopping or to Wildwood with it\s free beaches, award winning boardwalk, and amusement piers. The annual fee is \$9,300 which includes water, sewer, trash and recycling. No property taxes! Cape Island is open seasonally from May 1st until October 31st.

## PROPERTY DETAILS

| THOI ENTI DETAILS |               |                    |              |
|-------------------|---------------|--------------------|--------------|
| OutsideFeatures   | ParkingGarage | AppliancesIncluded | AlsoIncluded |
| Deck              | 2 Car         | Oven               | Drapes       |
| Screened Porch    |               | Microwave Oven     | Curtains     |
| In Ground Pool    |               | Refrigerator       | Blinds       |
|                   |               | Stove Propane      | Rugs         |
|                   |               |                    | Furniture    |
|                   |               |                    |              |