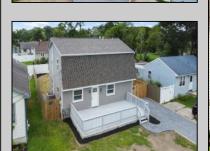

## **COMMENTS**

Come see this totally renovated 5 Bedroom/3 Bathroom home, just blocks from the bay in the Villas! This home features a total interior renovation with an open floor plan and a new Kitchen. The Kitchen includes stainless appliances along with quartz countertops and a smart, glass backsplash that ties it together. You will find LVP flooring throughout the first floor to give it a seamless look. A full bedroom, bathroom and laundry room finish the first floor. The second floor features a primary bedroom with a bathroom ensuite and 3 more bedrooms and a full bathroom. The exterior includes a fence-in backyard and a large front porch/deck. The house has a new roof and siding along with a new driveway. Enjoy the easy living in the Villas and just a 15-minute drive to Cape May or Wildwood. Hop on the ferry in 5 minutes and head to the Delaware beaches for the day! This home is an amazing value, schedule a showing today!

## **PROPERTY DETAILS**

| Exterior | OutsideFeatures | ParkingGarage  | OtherRooms           |
|----------|-----------------|----------------|----------------------|
| Shingle  | Deck            | 2 Car          | Living Room          |
| Vinyl    | Fenced Yard     | Stone Driveway | Dining Room          |
|          |                 | ·              | Kitchen              |
|          |                 |                | Laundry/Utility Room |