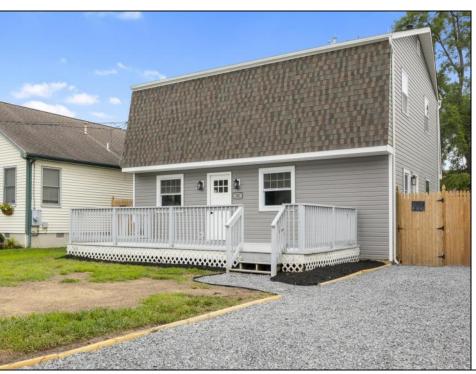

## **COMMENTS**

Come see this totally renovated 5 Bedroom/3 Bathroom home, just blocks from the bay in the Villas! This home features a total interior renovation with an open floor plan and a new Kitchen. The Kitchen includes stainless appliances along with quartz countertops and a smart, glass backsplash that ties it together. You will find LVP flooring throughout the first floor to give it a seamless look. A full bedroom, bathroom and laundry room finish the first floor. The second floor features a primary bedroom with a bathroom ensuite and 3 more bedrooms and a full bathroom. The exterior includes a fence-in backyard and a large front porch/deck. The house has a new roof and siding along with a new driveway. Enjoy the easy living in the Villas and just a 15-minute drive to Cape May or Wildwood. Hop on the ferry in 5 minutes and head to the Delaware beaches for the day! This home is an amazing value, schedule a showing today!

## **PROPERTY DETAILS**

| Exterior | OutsideFeatures | ParkingGarage  | OtherRooms           |
|----------|-----------------|----------------|----------------------|
| Shingle  | Deck            | 2 Car          | Living Room          |
| Vinyl    | Fenced Yard     | Stone Driveway | Dining Room          |
|          |                 | ·              | Kitchen              |
|          |                 |                | Laundry/Utility Room |