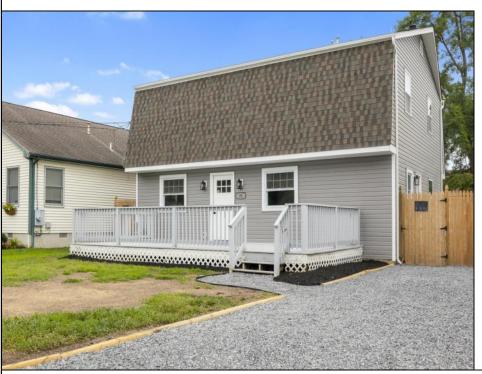

## **COMMENTS**

Come see this totally renovated 5 Bedroom/3 Bathroom home, just blocks from the bay in the Villas! This home features a total interior renovation with an open floor plan and a new Kitchen. The Kitchen includes stainless appliances along with quartz countertops and a smart, glass backsplash that ties it together. You will find LVP flooring throughout the first floor to give it a seamless look. A full bedroom, bathroom and laundry room finish the first floor. The second floor features a primary bedroom with a bathroom ensuite and 3 more bedrooms and a full bathroom. The exterior includes a fence-in backyard and a large front porch/deck. The house has a new roof and siding along with a new driveway. Enjoy the easy living in the Villas and just a 15-minute drive to Cape May or Wildwood. Hop on the ferry in 5 minutes and head to the Delaware beaches for the day! This home is an amazing value, schedule a showing today!

## **PROPERTY DETAILS**

| Exterior | OutsideFeatures | ParkingGarage  | OtherRooms           |
|----------|-----------------|----------------|----------------------|
| Shingle  | Deck            | 2 Car          | Living Room          |
| Vinyl    | Fenced Yard     | Stone Driveway | Dining Room          |
| •        |                 |                | Kitchen              |
|          |                 |                | Laundry/Utility Room |