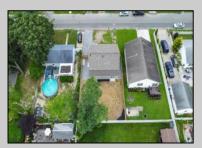

## **COMMENTS**

Come see this totally renovated 5 Bedroom/3 Bathroom home, just blocks from the bay in the Villas! This home features a total interior renovation with an open floor plan and a new Kitchen. The Kitchen includes stainless appliances along with quartz countertops and a smart, glass backsplash that ties it together. You will find LVP flooring throughout the first floor to give it a seamless look. A full bedroom, bathroom and laundry room finish the first floor. The second floor features a primary bedroom with a bathroom ensuite and 3 more bedrooms and a full bathroom. The exterior includes a fence-in backyard and a large front porch/deck. The house has a new roof and siding along with a new driveway. Enjoy the easy living in the Villas and just a 15-minute drive to Cape May or Wildwood. Hop on the ferry in 5 minutes and head to the Delaware beaches for the day! This home is an amazing value, schedule a showing today!