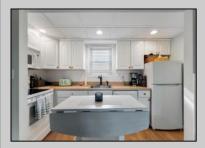

## COMMENTS

Here is your nest in the Crest! Welcome to this 1 bedroom condo in the desirable Wildwood Crest. This first floor corner unit is conveniently located only 3 blocks from the beach and 2 blocks from Sunset Lake, giving you the best of both worlds! There is an additional room that can function as a second bedroom, office, play area or utilize according to your needs. Enjoy a spacious kitchen that provides plenty of counter space with a brand new refrigerator, range, and dishwasher. Don\'t want to leave your fur baby at home? No worries because this association is pet friendly! This unit can be used year round with AC and electric baseboard heat. Updated throughout and tastefully decorated, the only thing to do is pack your bags! Schedule your showing of Unit 1 and fall in love with Wildwood Crest!

**PROPERTY DETAILS** 

UnitFeatures ParkingGarage OtherRooms AppliancesIncluded
Laminate Fooring 1 Car Living Room Range
Assigned Parking Kitchen Microwave Oven
Black Top Driveway Refrigerator
Dishwasher