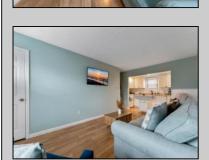

## COMMENTS

Here is your nest in the Crest! Welcome to this 1 bedroom condo in the desirable Wildwood Crest. This first floor corner unit is conveniently located only 3 blocks from the beach and 2 blocks from Sunset Lake, giving you the best of both worlds! There is an additional room that can function as a second bedroom, office, play area or utilize according to your needs. Enjoy a spacious kitchen that provides plenty of counter space with a brand new refrigerator, range, and dishwasher. Don\'t want to leave your fur baby at home? No worries because this association is pet friendly! This unit can be used year round with AC and electric baseboard heat. Updated throughout and tastefully decorated, the only thing to do is pack your bags! Schedule your showing of Unit 1 and fall in love with Wildwood Crest!