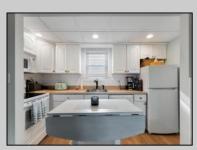

## COMMENTS

Here is your nest in the Crest! Welcome to this 1 bedroom condo in the desirable Wildwood Crest. This first floor corner unit is conveniently located only 3 blocks from the beach and 2 blocks from Sunset Lake, giving you the best of both worlds! There is an additional room that can function as a second bedroom, office, play area or utilize according to your needs. Enjoy a spacious kitchen that provides plenty of counter space with a brand new refrigerator, range, and dishwasher. Don\'t want to leave your fur baby at home? No worries because this association is pet friendly! This unit can be used year round with AC and electric baseboard heat. Updated throughout and tastefully decorated, the only thing to do is pack your bags! Schedule your showing of Unit 1 and fall in love with Wildwood Crest!

| PROPERTY DETAILS                 |                                                                  |                                      |                                                                             |
|----------------------------------|------------------------------------------------------------------|--------------------------------------|-----------------------------------------------------------------------------|
| UnitFeatures<br>Laminate Fooring | ParkingGarage<br>1 Car<br>Assigned Parking<br>Black Top Driveway | OtherRooms<br>Living Room<br>Kitchen | AppliancesIncluded<br>Range<br>Microwave Oven<br>Refrigerator<br>Dishwasher |
| AlsoIncluded<br>Blinds           | Heating<br>Electric<br>Baseboard                                 | Cooling<br>Wall Air Conditioning     | HotWater<br>Electric                                                        |
|                                  | Call: 609-399-00                                                 | ic<br>enue, Ocean City               |                                                                             |