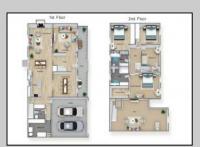

## **COMMENTS**

The Statesman is an impressive, 4 bedroom, 2 full & 1 half bath home with a 2 car garage offering over \*3,000 sq.ft of living space The first floor features large open spaces for family and friends to enjoy. As you walk through the front door you are greeted with a den with French doors and a formal dining room. Then you have a very long open space which includes the large kitchen with center island, plenty of cabinets space, granite countertops and appliance package. Adjacent to the kitchen is a breakfast nook and large great room with slider and windows looking out onto the rear yard. Lastly on the first floor is the entry from the 2 car garage, powder room and laundry room. The 2nd floor features the Master bedroom with walk in closet and Master bath. There are 3 additional large bedrooms and bath as well. Photos of previously built home