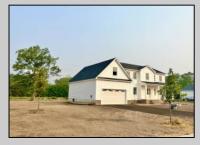

## **COMMENTS**

The Statesman is an impressive, 4 bedroom, 2 full & 1 half bath home with a 2 car garage offering over \*3,000 sq.ft of living space The first floor features large open spaces for family and friends to enjoy. As you walk through the front door you are greeted with a den with French doors and a formal dining room. Then you have a very long open space which includes the large kitchen with center island, plenty of cabinets space, granite countertops and appliance package. Adjacent to the kitchen is a breakfast nook and large great room with slider and windows looking out onto the rear yard. Lastly on the first floor is the entry from the 2 car garage, powder room and laundry room. The 2nd floor features the Master bedroom with walk in closet and Master bath. There are 3 additional large bedrooms and bath as well. Photos of previously built home