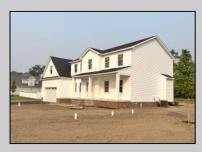

## **COMMENTS**

The Statesman is an impressive, 4 bedroom, 2 full & 1 half bath home with a 2 car garage offering over \*3,000 sq.ft of living space The first floor features large open spaces for family and friends to enjoy. As you walk through the front door you are greeted with a den with French doors and a formal dining room. Then you have a very long open space which includes the large kitchen with center island, plenty of cabinets space, granite countertops and appliance package. Adjacent to the kitchen is a breakfast nook and large great room with slider and windows looking out onto the rear yard. Lastly on the first floor is the entry from the 2 car garage, powder room and laundry room. The 2nd floor features the Master bedroom with walk in closet and Master bath. There are 3 additional large bedrooms and bath as well. Photos of previously built home