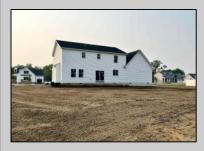

## **COMMENTS**

The Statesman is an impressive, 4 bedroom, 2 full & 1 half bath home with a 2 car garage offering over \*3,000 sq.ft of living space The first floor features large open spaces for family and friends to enjoy. As you walk through the front door you are greeted with a den with French doors and a formal dining room. Then you have a very long open space which includes the large kitchen with center island, plenty of cabinets space, granite countertops and appliance package. Adjacent to the kitchen is a breakfast nook and large great room with slider and windows looking out onto the rear yard. Lastly on the first floor is the entry from the 2 car garage, powder room and laundry room. The 2nd floor features the Master bedroom with walk in closet and Master bath. There are 3 additional large bedrooms and bath as well. Photos of previously built home