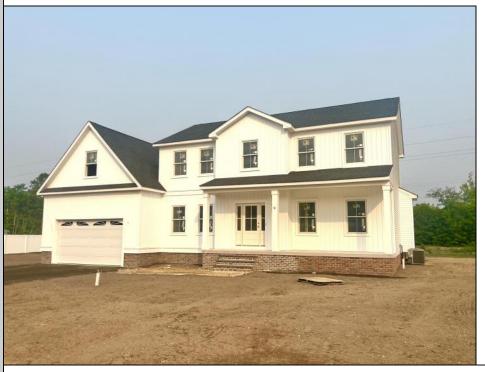

## **COMMENTS**

The Statesman is an impressive, 4 bedroom, 2 full & 1 half bath home with a 2 car garage offering over \*3,000 sq.ft of living space The first floor features large open spaces for family and friends to enjoy. As you walk through the front door you are greeted with a den with French doors and a formal dining room. Then you have a very long open space which includes the large kitchen with center island, plenty of cabinets space, granite countertops and appliance package. Adjacent to the kitchen is a breakfast nook and large great room with slider and windows looking out onto the rear yard. Lastly on the first floor is the entry from the 2 car garage, powder room and laundry room. The 2nd floor features the Master bedroom with walk in closet and Master bath. There are 3 additional large bedrooms and bath as well. Photos of previously built home