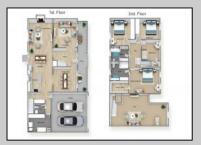

## **COMMENTS**

The Statesman is an impressive, 4 bedroom, 2 full & 1 half bath home with a 2 car garage offering over \*3,000 sq.ft of living space The first floor features large open spaces for family and friends to enjoy. As you walk through the front door you are greeted with a den with French doors and a formal dining room. Then you have a very long open space which includes the large kitchen with center island, plenty of cabinets space, granite countertops and appliance package. Adjacent to the kitchen is a breakfast nook and large great room with slider and windows looking out onto the rear yard. Lastly on the first floor is the entry from the 2 car garage, powder room and laundry room. The 2nd floor features the Master bedroom with walk in closet and Master bath. There are 3 additional large bedrooms and bath as well. Photos of previously built home

|     |     |       |       | _  |
|-----|-----|-------|-------|----|
| PRO | PER | ry de | :TAIL | .S |

| Exterior | OutsideFeatures  | ParkingGarage      | OtherRooms           |
|----------|------------------|--------------------|----------------------|
| Vinyl    | Cable TV         | 2 Car              | Living Room          |
|          | Sidewalks        | Attached           | Dining Room          |
|          | Sprinkler System | Auto Door Opener   | Kitchen              |
|          |                  | Black Top Driveway | Laundry/Utility Room |
|          |                  |                    |                      |