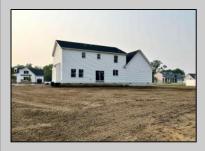

## **COMMENTS**

The Statesman is an impressive, 4 bedroom, 2 full & 1 half bath home with a 2 car garage offering over \*3,000 sq.ft of living space The first floor features large open spaces for family and friends to enjoy. As you walk through the front door you are greeted with a den with French doors and a formal dining room. Then you have a very long open space which includes the large kitchen with center island, plenty of cabinets space, granite countertops and appliance package. Adjacent to the kitchen is a breakfast nook and large great room with slider and windows looking out onto the rear yard. Lastly on the first floor is the entry from the 2 car garage, powder room and laundry room. The 2nd floor features the Master bedroom with walk in closet and Master bath. There are 3 additional large bedrooms and bath as well. Photos of previously built home