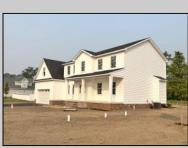

## **COMMENTS**

The Statesman is an impressive, 4 bedroom, 2 full & 1 half bath home with a 2 car garage offering over \*3,000 sq.ft of living space The first floor features large open spaces for family and friends to enjoy. As you walk through the front door you are greeted with a den with French doors and a formal dining room. Then you have a very long open space which includes the large kitchen with center island, plenty of cabinets space, granite countertops and appliance package. Adjacent to the kitchen is a breakfast nook and large great room with slider and windows looking out onto the rear yard. Lastly on the first floor is the entry from the 2 car garage, powder room and laundry room. The 2nd floor features the Master bedroom with walk in closet and Master bath. There are 3 additional large bedrooms and bath as well. Photos of previously built home