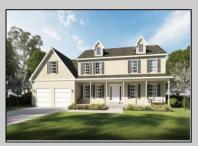

## **COMMENTS**

The Statesman is an impressive, 4 bedroom, 2 full & 1 half bath home with a 2 car garage offering over \*3,000 sq.ft of living space The first floor features large open spaces for family and friends to enjoy. As you walk through the front door you are greeted with a den with French doors and a formal dining room. Then you have a very long open space which includes the large kitchen with center island, plenty of cabinets space, granite countertops and appliance package. Adjacent to the kitchen is a breakfast nook and large great room with slider and windows looking out onto the rear yard. Lastly on the first floor is the entry from the 2 car garage, powder room and laundry room. The 2nd floor features the Master bedroom with walk in closet and Master bath. There are 3 additional large bedrooms and bath as well. Photos of previously built home