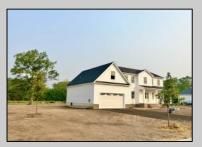

## **COMMENTS**

The Statesman is an impressive, 4 bedroom, 2 full & 1 half bath home with a 2 car garage offering over \*3,000 sq.ft of living space The first floor features large open spaces for family and friends to enjoy. As you walk through the front door you are greeted with a den with French doors and a formal dining room. Then you have a very long open space which includes the large kitchen with center island, plenty of cabinets space, granite countertops and appliance package. Adjacent to the kitchen is a breakfast nook and large great room with slider and windows looking out onto the rear yard. Lastly on the first floor is the entry from the 2 car garage, powder room and laundry room. The 2nd floor features the Master bedroom with walk in closet and Master bath. There are 3 additional large bedrooms and bath as well. Photos of previously built home